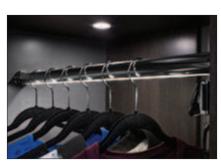

# Wardrobe Tube Support

- Unique two-part design allows the support to fully surround the tube ends
- Connect the wedge shaped brackets into line bore holes and side supports onto the end of the tube
- Side supports connect to the wedge shaped brackets
- With two pins for 5 mm holes
- 32 mm (1 1/4") spacing with an additional screw hole for side panel mounting