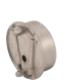

# Wardrobe Tube Support

- Unique two-part design allows the support to fully surround the tube ends
- Connect the wedge shaped brackets into line bore holes and side supports onto the end of the tube
- Side supports connect to the wedge shaped brackets
- With two pins for 5 mm holes
- 32 mm (1 1/4") spacing with an additional screw hole for side panel mounting

Material: Zinc-plated

Driver

| Finish                 | Item No.   |
|------------------------|------------|
| polished chrome        | 803.39.210 |
| matt aluminum          | 803.39.410 |
| matt nickel            | 803.39.610 |
| dark oil-rubbed bronze | 803.39.110 |