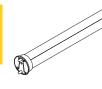

# **Elite Lighted Wardrobe Tube**

- Round with protective sleeve
- Insert on top

2

nickel

dark oil-rubbed bronze

### Loox Elite Wardrobe Tube

• With Lens Øx L: 33 x 1219 (1 5/16" x 4')

Material: Aluminum, anodized; Insert: Plastic

| Finish                 | Insert | Item No.   |
|------------------------|--------|------------|
| polished chrome        | clear  | 830.28.721 |
| matt aluminum          | clear  | 830.28.701 |
| matt nickel            | clear  | 830.28.711 |
| dark oil-rubbed bronze | black  | 830.28.731 |

## Loox Elite Wardrobe Tube

Øx L: 33 x 2438 (1 5/16" x 8')

Material: Aluminum, anodized; Insert: Plastic

| Finish                 | Insert | Item No.   |
|------------------------|--------|------------|
| polished chrome        | clear  | 830.28.720 |
| matt aluminum          | clear  | 830.28.700 |
| matt nickel            | clear  | 830.28.710 |
| dark oil-rubbed bronze | black  | 830.28.730 |