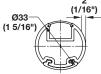

# Wardrobe Tube Support

- Unique two-part design allows the support to fully surround the tube ends
- Connect the wedge shaped brackets into line bore holes and side supports onto the end of the tube
- Side supports connect to the wedge shaped brackets
- With two pins for 5 mm holes
- 32 mm (1 1/4") spacing with an additional screw hole for side panel mounting

Material: Zinc-plated

Driver

| Finish                 | Item No.   |
|------------------------|------------|
| polished chrome        | 803.39.210 |
| matt aluminum          | 803.39.410 |
| matt nickel            | 803.39.610 |
| dark oil-rubbed bronze | 803.39.110 |