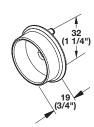

# Wardrobe Tube Support

- Unique two-part design allows the support to fully surround the tube ends
- Connect the wedge shaped brackets into line bore holes and side supports onto the end of the tube
- Side supports connect to the wedge shaped brackets
- With two pins for 5 mm holes
- 32 mm (1 1/4") spacing with an additional screw hole for side panel mounting

Material: Zinc-plated

Driver

| Finish                 | Item No.   |
|------------------------|------------|
| polished chrome        | 803.39.210 |
| matt aluminum          | 803.39.410 |
| matt nickel            | 803.39.610 |
| dark oil-rubbed bronze | 803.39.110 |