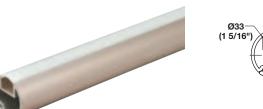

### Loox Elite Wardrobe Tube

• With Lens Øx L: 33 x 1219 (1 5/16" x 4')

Material: Aluminum, anodized; Insert: Plastic

| Finish                 | Insert | Item No.   |
|------------------------|--------|------------|
| polished chrome        | clear  | 830.28.721 |
| matt aluminum          | clear  | 830.28.701 |
| matt nickel            | clear  | 830.28.711 |
| dark oil-rubbed bronze | black  | 830.28.731 |

## Loox Elite Wardrobe Tube

Øx L: 33 x 2438 (1 5/16" x 8')

Material: Aluminum, anodized; Insert: Plastic

| Finish                 | Insert | Item No.   |
|------------------------|--------|------------|
| polished chrome        | clear  | 830.28.720 |
| matt aluminum          | clear  | 830.28.700 |
| matt nickel            | clear  | 830.28.710 |
| dark oil-rubbed bronze | black  | 830.28.730 |