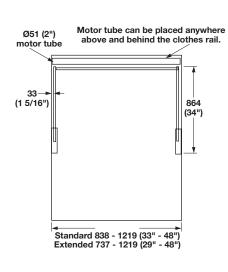

Material: Arms and cross bars: Steel; Housing: Plastic

| Lift     | Width   | Weight capacity | Vertical Lowering Range of clothes rail | Finish: Arm/Housing | Item No.   |
|----------|---------|-----------------|-----------------------------------------|---------------------|------------|
| Standard | 33"-48" | 60 lbs.         | 30"                                     | chrome/black        | 805.32.254 |
|          |         |                 |                                         | black/black         | 805.32.354 |
| Extended | 29"-48" | 70 lbs.         | 50"                                     | chrome/black        | 805.32.262 |
|          |         |                 |                                         | black/black         | 805.32.362 |

## **Supplied With**

Dimensional data not binding. We reserve the right to alter specifications without notice.

Instructions to size the unit to desired width

Dimensions in mm Inches are approximate