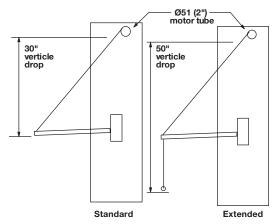

Material: Arms and cross bars: Steel; Housing: Plastic

| Lift     | Width   | Weight capacity | Vertical Lowering Range of clothes rail | Finish: Arm/Housing | Item No.   |
|----------|---------|-----------------|-----------------------------------------|---------------------|------------|
| Standard | 33"-48" | 60 lbs.         | 30"                                     | chrome/black        | 805.32.254 |
|          |         |                 |                                         | black/black         | 805.32.354 |
| Extended | 29"-48" | 70 lbs.         | 50"                                     | chrome/black        | 805.32.262 |
|          |         |                 |                                         | black/black         | 805.32.362 |