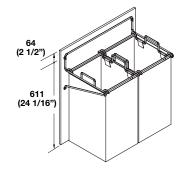

## Laundry Hampers

**Synergy Collection** 

Handles are above the bags, which allow the bags to be easily removed.

Hamper, pull-out · With full extension slides and removable bags Depth: 355 mm (14") Height: 546 mm (21 1/2") from the top of the handle to the bottom of the bag Material: aluminum, anodized Bag: nylon; Color: black

**Dimensions in mm** Inches are approximate