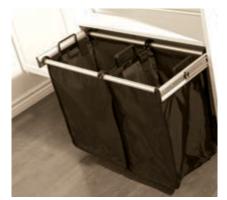

## Laundry Hampers

**Synergy Collection** 

Handles are above the bags, which allow the bags to be easily removed.

Hamper, pull-out · With full extension slides and removable bags Depth: 355 mm (14") Height: 546 mm (21 1/2") from the top of the handle to the bottom of the bag Material: aluminum, anodized Bag: nylon; Color: black

|               |                           | ltem No.   |            |            |            |            |                 |
|---------------|---------------------------|------------|------------|------------|------------|------------|-----------------|
| Width         | # of                      | polished   | matt       | matt       | polished   | matt       | dark oil-rubbed |
| mm (inch)     | Bags                      | chrome     | aluminum   | nickel     | brass      | brass      | bronze          |
| 457 (18")     | 1 (1 large bag)           | 807.52.231 | 807.52.931 | 807.52.631 | 807.52.831 | 807.52.531 | 807.52.131      |
| 610 (24")     | 2 (2 small bags)          | 807.52.233 | 807.52.933 | 807.52.633 | 807.52.833 | 807.52.533 | 807.52.133      |
| 762 (30")     | 2 (1 large & 1 small bag) | 807.52.235 | 807.52.935 | 807.52.635 | 807.52.835 | 807.52.535 | 807.52.135      |
| Packing: 1 se | t                         |            |            |            |            |            |                 |