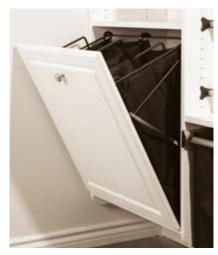

- · Frame attaches to the back of a tilt-out door.
- Flap Stay Kit sold seperately, see page 844

Tilt-out Hamper, with removable bags Screw-mounts to back of door Depth: 345 mm (13 9/16") Height: 600 mm (23 5/8") from the top of the frame to the bottom of the bag Material: Frame: steel, epoxy-coated; Color: black Bag: nylon; Color: black

| Bagi Hjioni, Colori Blacit |                           |            |  |  |
|----------------------------|---------------------------|------------|--|--|
| Width mm (incl             | h) # of Bags              | Item No.   |  |  |
| 412 (16 1/4")              | 1 (1 large bag)           | 547.43.301 |  |  |
| 565 (22 1/4")              | 2 (2 small bags)          | 547.43.303 |  |  |
| 714 (28 1/8")              | 2 (1 large & 1 small bag) | 547.43.305 |  |  |
| Packing: 3 sate            |                           |            |  |  |