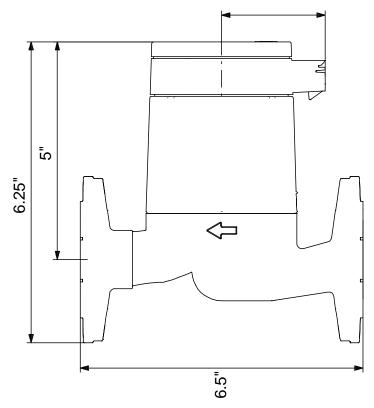

# 59896832 ALPHA 15-55 F 165 60 Hz

Note! All units are in [mm] unless others are stated. Disclaimer: This simplified dimensional drawing does not show all details.