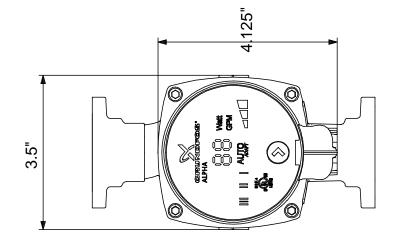

# 59896832 ALPHA 15-55 F 165 60 Hz

Note! All units are in [mm] unless others are stated. Disclaimer: This simplified dimensional drawing does not show all details.