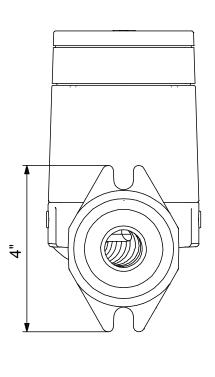

# 59896832 ALPHA 15-55 F 165 60 Hz

Note! All units are in [mm] unless others are stated. Disclaimer: This simplified dimensional drawing does not show all details.