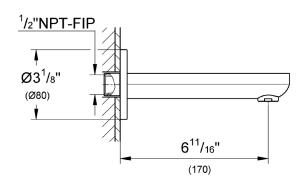

### STANDARD SPECIFICATION:

- GROHE StarLight®
- 6 11/16" Spout reach
- Wall mount
- 1/2" Inlet

# **TECHNICAL DATA:**

Product Height 3-1/8 in Product Width 3-1/8 in

Fitting Spout Reach 6-11/16 in

Fitting No of Holes Required