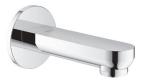

# 13 272 EUROSMART<sup>®</sup> COSMOPOLITAN TUB SPOUT

Pure Freude an Wasser

### STANDARD SPECIFICATION:

- GROHE StarLight®
- 6 11/16" Spout reach
- Wall mount
- 1/2" Inlet

### **AVAILABLE FINISHES:**

13272000

GROHE StarLight® Chrome

NOTE: Install this product according to the installation guide. ADA, CSA compliant when installed to the specific requirements of these regulations.