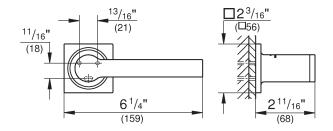

#### **TECHNICAL DATA:**

Product Height 6 in

Product Length 3-9/16 in

Product Width 6-3/16 in