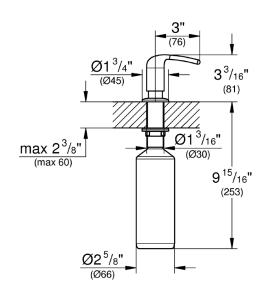

#### **TECHNICAL DATA:**

Product Height 3-3/16 in

Product Length 3-7/8 in

Product Width 1-3/4 in