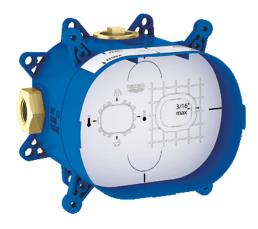

## GROHFLEX™ Universal Rough-In Box MODEL # 35026

### Product Description: Universal Rough-In Box

#### Standard Specification:

- Inlets and outlets 1/2"
- Fixing points for front and back wall
- Leakproof housing
- Integrated service stops
- Flushing plug
- Removable protection cover with installation information
- For use with the GrohFlex Bathroom Solution Kits (sold separately):
- Pressure Balance Valves and Thermostats
- Single Function, Dual Function or Custom Shower