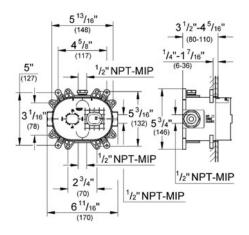

#### Standard Specification:

- Inlets and outlets 1/2"
- Fixing points for front and back wall
- Leakproof housing
- Integrated service stops
- Flushing plug
- Removable protection cover with installation information
- For use with the GrohFlex Bathroom Solution Kits (sold separately):
- Pressure Balance Valves and Thermostats
- Single Function, Dual Function or Custom Shower