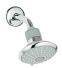

# EUROSMART COSMOPOLITAN Pressure Balance Valve Bath Combination

MODEL # 35019

GROHE America, Inc | 200 North Gary Avenue, Suite G, Roselle, IL 60172 Phone: +1 (800) 444-7643 | Fax: +1 (800) 225-2778 | us-customerservice@grohe.com

# Product Description: Pressure Balance Valve Bath Combination

## Standard Specification:

- GROHE StarLight® finish
- Set for final installation for 35 015 000
- Head Shower
- Shower arm
- Bath Spout (13 273 000)
- For use with Grohsafe Rough-In Valve 35 015
- Max Flow Rate 2.5 gpm at 80 psi (9.5 L/min) for Head Shower