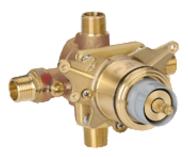

Product Description: Thermostat for bath/shower mixer 1/2"

## Standard Specification:

- **GROHE TurboStat**<sup>®</sup>Compact cartridge with wax thermoelement
- Without shut-off device
- Rough-in
- Without finish trim set
- Wall installation
- Built-in non-return valve with dirt strainer
- Integrated stop valves
- 1/2" NPT Male Threads
- Back-to-back installation by reversing the cartridge
- No additional parts required
- Outlets can only be used with separate stop valves
- Max Flow Rate 9 gpm at 45 psi (34.1 L/min)