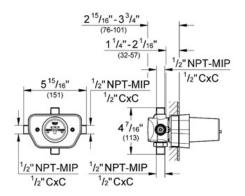

## Standard Specification:

- **GROHE TurboStat**<sup>®</sup>Compact cartridge with wax thermoelement
- Without shut-off device
- Rough-in
- Without finish trim set
- Wall installation
- Built-in non-return valve with dirt strainer
- Integrated stop valves
- 1/2" NPT Male Threads
- Back-to-back installation by reversing the cartridge
- No additional parts required
- Outlets can only be used with separate stop valves
- Max Flow Rate 9 gpm at 45 psi (34.1 L/min)

## Applicable Codes & Standards:

- Energy Policy Act of 1992
- ASME A112.18.1/CSA B125.1

**Color: 3**4331 000