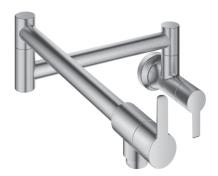

# **GROHE ZEDRA**

## 2-HANDLE WALL MOUNT POT FILLER

#### **AVAILABLE FINISHES:**

31075DC2

SuperSteel InfinityFinish™

NOTE: Install this product according to the installation guide. ADA, CSA compliant when installed to the specific requirements of these regulations.