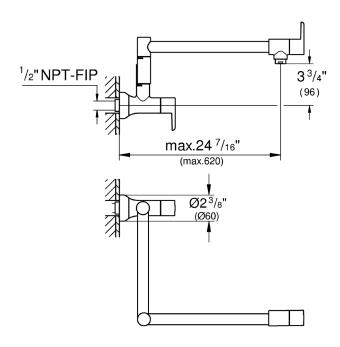

#### STANDARD SPECIFICATION:

- GROHE StarLight®
- GROHE SilkMove®
- Maximum 24 7/16" reach capability to cook tops
- Wall and spout shut-off valves
- Cold water only
- ≥ 3.9gpm
- GROHE Zedra is the new name for Ladylux L2

### **TECHNICAL DATA:**

Product Height 6-1/8 in

Product Length 24-7/16 in

Product Width 2-3/8 in

Fitting Spout Reach 24-7/16 in

GPM (Min)-GPM (Max) 1.75 gal (US)/min

Fitting No of Holes Required 1