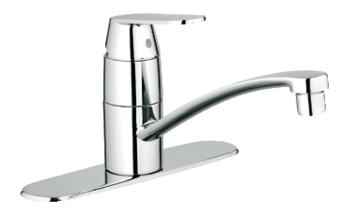

# EUROSMART COSMOPOLITAN Single-lever sink mixer 1/2" MODEL # 31135

GROHE America, Inc | 200 North Gary Avenue, Suite G, Roselle, IL 60172 Phone: +1 (800) 444-7643 | Fax: +1 (800) 225-2778 | us-customerservice@grohe.com

## Product Description: Single-lever sink mixer 1/2"

### Standard Specification:

- GROHE StarLight® finish
- GROHE SilkMove® ceramic cartridge
- Single hole installation
- Metal lever
- Adjustable flow rate limiter
- Swivel Spout
- Swivel area 140°
- Flow control
- Stainless Steel Braided Flexible Supplies
- Quick installation system
- Adjustable minimum flow rate approx. 1.0 gpm
- Max Flow Rate 1.75 gpm (6.6 L/min)