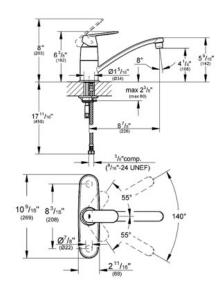

### Standard Specification:

- GROHE StarLight® finish
- GROHE SilkMove® ceramic cartridge
- Single hole installation
- Metal lever
- Adjustable flow rate limiter
- Swivel Spout
- Swivel area 140°
- Flow control
- Stainless Steel Braided Flexible Supplies
- Quick installation system
- Adjustable minimum flow rate approx. 1.0 gpm
- Max Flow Rate 1.75 gpm (6.6 L/min)