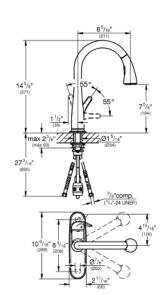

## Standard Specification:

- Single hole installation
- Swivel Spout
- Swivel area 360°
- Integrated non-return valve
- SpeedClean® anti-lime system
- With integrated temperature limiter
- Locking dual spray control switches back and forth between regular flow and SpeedClean shower jet
- GROHE QuickFix rapid installation system
- GROHE SilkMove
- Max Flow Rate: 1.75 gpm (6.6 L/min)
- Forward rotation lever, does not hit backsplash
- Escutcheon
- 7 5/8" Aerator Height
- 14 5/8" faucet height
- 360° Ball-joint on hose for flexible handling of spray head
- Includes 10" escutcheon
- Single lever handle
- Weight operated pull back mechanism for hose
- Stainless steel braided hose
- Stainless steel braided supply lines
- Available at FERGUSON and Build.com