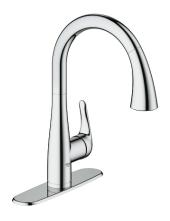

## Product Description: ELBERON Single-Handle Kitchen Faucet

## Standard Specification:

- Single hole installation
- Swivel Spout
- Swivel area 360°
- Integrated non-return valve
- SpeedClean® anti-lime system
- With integrated temperature limiter
- Locking dual spray control switches back and forth between regular flow and SpeedClean shower jet
- GROHE QuickFix rapid installation system
- GROHE SilkMove
- Max Flow Rate: 1.75 gpm (6.6 L/min)
- Forward rotation lever, does not hit backsplash
- Escutcheon
- 7 5/8" Aerator Height
- 14 5/8" faucet height
- 360° Ball-joint on hose for flexible handling of spray head
- Includes 10" escutcheon
- Single lever handle
- Weight operated pull back mechanism for hose
- Stainless steel braided hose
- Stainless steel braided supply lines
- Available at FERGUSON and Build.com

## Color:

□ 30211001 StarLight Chrome