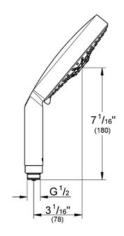

#### Standard Specification:

- GROHE StarLight® finish
- SpeedClean anti-lime system
- Universal mounting system (fits all standard shower hoses)
- Suitable for instantaneous heater
- 4 spray patterns: Rain / Jet / Pure / Champagne spray
- Max Flow Rate 2.5 gpm at 80 psi (9.5 L/min)