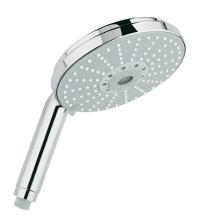

# RAINSHOWER® COSMOPOLITAN 160 Shower Head 4 sprays MODEL # 27085

GROHE America, Inc | 200 North Gary Avenue, Suite G, Roselle, IL 60172 Phone: +1 (800) 444-7643 | Fax: +1 (800) 225-2778 | us-customerservice@grohe.com

## Product Description: Shower Head 4 sprays

#### Standard Specification:

- GROHE StarLight® finish
- SpeedClean anti-lime system
- Universal mounting system (fits all standard shower hoses)
- Suitable for instantaneous heater
- 4 spray patterns: Rain / Jet / Pure / Champagne spray
- Max Flow Rate 2.5 gpm at 80 psi (9.5 L/min)