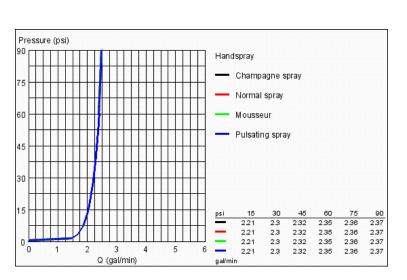

#### Standard Specification:

- GROHE StarLight® finish
- SpeedClean anti-lime system
- Universal mounting system (fits all standard shower hoses)
- Suitable for instantaneous heater
- 4 spray patterns: Rain / Jet / Pure / Champagne spray
- Max Flow Rate 2.5 gpm at 80 psi (9.5 L/min)