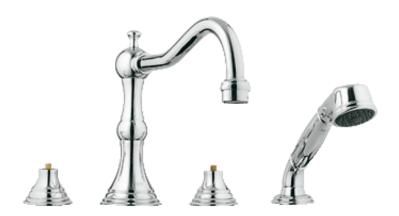

## BRIDGEFORD Four-hole bath combination MODEL # 25080

Pure Freude an Wasser

GROHE America, Inc | 200 North Gary Avenue, Suite G, Roselle, IL 60172 Phone: +1 (800) 444-7643 | Fax: +1 (800) 225-2778 | us-customerservice@grohe.com

Product Description: Four-hole bath combination

## Standard Specification:

- GROHE StarLight<sup>®</sup> finish
- Diverter bath spout with flow control
- Side valves
- 3/4" ceramic cartridges (90° turn)
- Handshower
- Shower hose (28 102)
- Pressure resistant flexible connection hoses (between spout and side valves)
- Handles sold separately
- Max Flow Rate 13.2 gpm for Spout