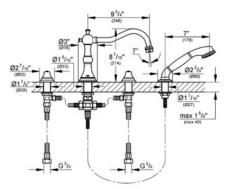

## BRIDGEFORD Four-hole bath combination MODEL # 25080

Pure Freude an Wasser

GROHE America, Inc | 200 North Gary Avenue, Suite G, Roselle, IL 60172 Phone: +1 (800) 444-7643 | Fax: +1 (800) 225-2778 | us-customerservice@grohe.com

Product Description: Four-hole bath combination

## Standard Specification:

- GROHE StarLight<sup>®</sup> finish
- Diverter bath spout with flow control
- Side valves
- 3/4" ceramic cartridges (90° turn)
- Handshower
- Shower hose (28 102)
- Pressure resistant flexible connection hoses (between spout and side valves)
- Handles sold separately
- Max Flow Rate 13.2 gpm for Spout