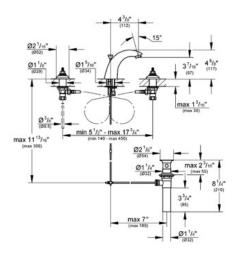

### **Product Description:** Three-hole basin mixer 1/2"

#### Standard Specification:

- GROHE StarLight® finish
- Handles sold separately
- Cast spout with flow control
- 1/2" ceramic cartridge (90° turn)
- 1 1/4" pop-up waste set
- Pressure resistant flexible connection hoses (between spout and side valves)