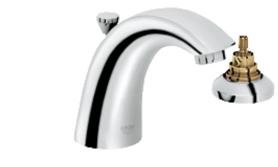

### **Product Description:** Three-hole basin mixer 1/2"

#### Standard Specification:

- GROHE StarLight® finish
- Handles sold separately
- Cast spout with flow control
- 1/2" ceramic cartridge (90° turn)
- 1 1/4" pop-up waste set
- Pressure resistant flexible connection hoses (between spout and side valves)