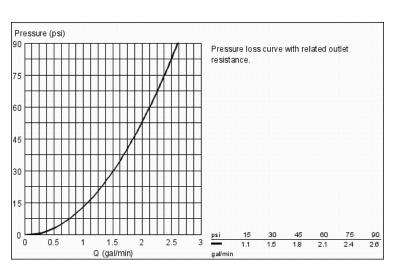

#### Standard Specification:

- GROHE StarLight® finish
- Handles sold separately
- Cast spout with flow control
- 1/2" ceramic cartridge (90° turn)
- 1 1/4" pop-up waste set
- Pressure resistant flexible connection hoses (between spout and side valves)