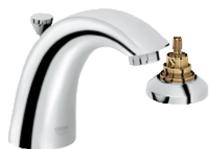

### **Product Description:** Three-hole basin mixer 1/2"

#### Standard Specification:

- GROHE StarLight® finish
- Handles sold separately
- Cast spout with flow control
- 1/2" ceramic cartridge (90° turn)
- 1 1/4" pop-up waste set
- Pressure resistant flexible connection hoses (between spout and side valves)