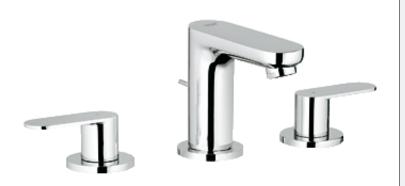

# EUROSMART COSMOPOLITAN Three-hole basin mixer 1/2" S-Size

MODEL # 20199

Pure Freude an Wasser

GROHE America, Inc | 200 North Gary Avenue, Suite G, Roselle, IL 60172 Phone: +1 (800) 444-7643 | Fax: +1 (800) 225-2778 | us-customerservice@grohe.com

## **Product Description:**

Three-hole basin mixer 1/2" S-Size

### Standard Specification:

- GROHE StarLight® finish
- GROHE QuickFix™ installation system with centering support
- Spout with flow control
- 3/4" ceramic cartridges (90° turn)
- Pressure resistant flexible connection hoses (between spout and side valves)
- 1 1/4" pop-up waste set
- Union nut with 7/16" drilling
- Max Flow Rate 1.5 gpm (5.7 L/min)