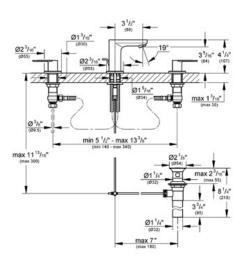

### Standard Specification:

- GROHE StarLight® finish
- GROHE QuickFix™ installation system with centering support
- Spout with flow control
- 3/4" ceramic cartridges (90° turn)
- Pressure resistant flexible connection hoses (between spout and side valves)
- 1 1/4" pop-up waste set
- Union nut with 7/16" drilling
- Max Flow Rate 1.5 gpm (5.7 L/min)