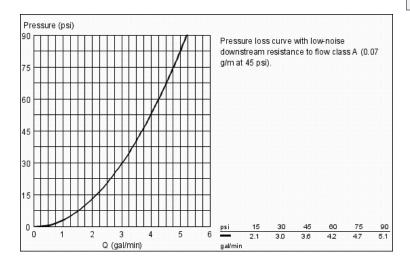

### Standard Specification:

- GROHE StarLight® finish
- GROHE QuickFix™ installation system with centering support
- Spout with flow control
- 3/4" ceramic cartridges (90° turn)
- Pressure resistant flexible connection hoses (between spout and side valves)
- 1 1/4" pop-up waste set
- Union nut with 7/16" drilling
- Max Flow Rate 1.5 gpm (5.7 L/min)