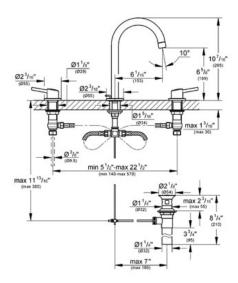

# Standard Specification:

- GROHE EcoJoy® technology for less water and perfect flow
- Spout with flow control
- GROHE StarLight® finish
- Ceramic cartridge
- 1 1/4" pop-up waste set
- GROHE QuickFix™ installation system with centering support
- Pressure resistant flexible connection hoses
- Between middle-body and side valves
- Union nut with 7/16" drilling
- Max Flow Rate 1.5 gpm (5.7 L/min)

# Applicable Codes & Standards:

- Energy Policy Act of 1992
- NSF 61
- ASME A112.18.1/CSA B125.1
- US Federal and State material regulations
- EPA WaterSense®
- ICC/ANSI A117.1