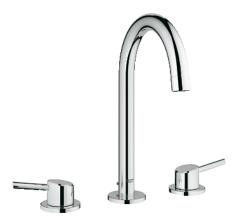

# CONCETTO Three-hole basin mixer 1/2" L-Size

MODEL # 20217

GROHE America, Inc | 200 North Gary Avenue, Suite G, Roselle, IL 60172 Phone: +1 (800) 444-7643 | Fax: +1 (800) 225-2778 | us-customerservice@grohe.com

### **Product Description:**

Three-hole basin mixer 1/2" L-Size