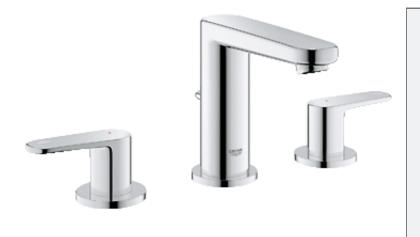

# EUROPLUS Three-hole basin mixer 1/2" S-Size

MODEL # 20302

Pure Freude an Wasser

GROHE America, Inc | 200 North Gary Avenue, Suite G, Roselle, IL 60172 Phone: +1 (800) 444-7643 | Fax: +1 (800) 225-2778 | us-customerservice@grohe.com

## **Product Description:**

Three-hole basin mixer 1/2" S-Size

## Standard Specification:

- GROHE StarLight® finish
- GROHE EcoJoy® technology for less water and perfect flow
- GROHE QuickFix™ installation system with centering support
- Spout with SpeedClean-flow control
- 3/4" ceramic cartridges (90° turn)
- 1 1/4" pop-up waste set
- Pressure resistant flexible connection hoses (between spout and side valves)
- Union nut with 7/16" drilling
- Max Flow Rate 1.5 gpm at 60 psi (5.7 L/min)