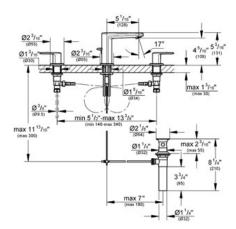

## Standard Specification:

- GROHE StarLight® finish
- GROHE EcoJoy® technology for less water and perfect flow
- GROHE QuickFix™ installation system with centering support
- Spout with SpeedClean-flow control
- 3/4" ceramic cartridges (90° turn)
- 1 1/4" pop-up waste set
- Pressure resistant flexible connection hoses (between spout and side valves)
- Union nut with 7/16" drilling
- Max Flow Rate 1.5 gpm at 60 psi (5.7 L/min)