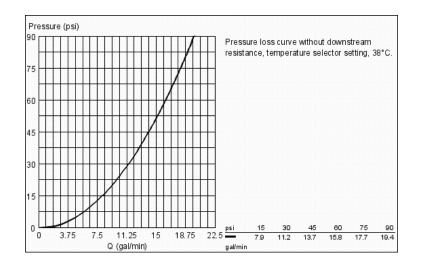

• For use with GrohFlex<sup>™</sup> universal rough-In box 35 026 000 sold separately

• Max Flow Rate: 14 gpm at 45 psi