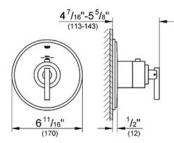

• For use with GrohFlex<sup>™</sup> universal rough-In box 35 026 000 sold separately

• Max Flow Rate: 14 gpm at 45 psi