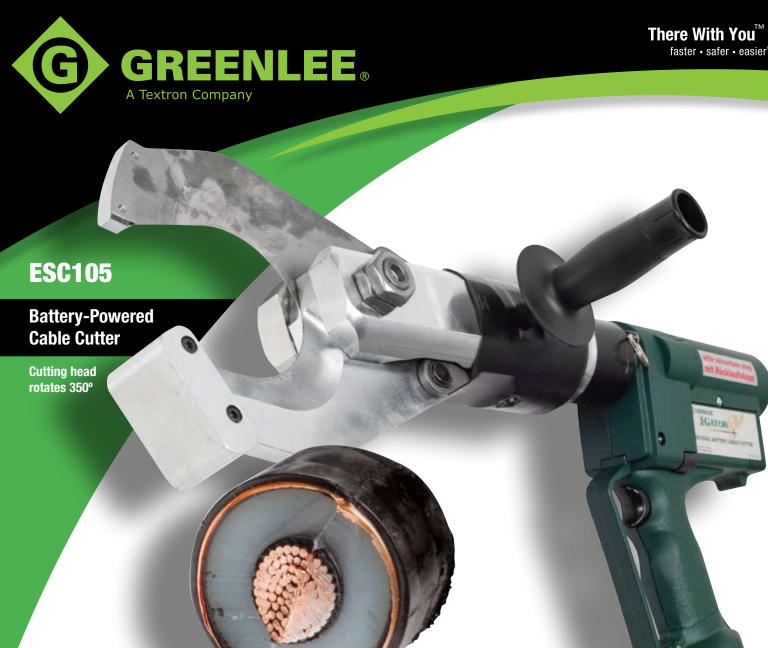

Powerful Cutter for **BIG** Cables

When you need to cut large diameter electrical cables, the ESC105 battery-powered cutter will make your task fast and easy. The ESC105 cuts cables up to 4" (105 mm) in diameter in about 15 seconds, and it's capable of cutting soft steel armored cables as well as lead sheathed cables. This powerful cutter features scissor style blades designed to easily get around cables, or even pick a cable up off the ground. The ESC105 also has a "retraction stop" feature. The operator can momentarily pull the trigger at any point while the blades are opening and then start the next cut without fully opening the blades. This feature saves a lot of time when making multiple

cuts. Because the ESC105 has a large cutting head, it comes with an auxiliary handle that makes maneuvering the tool easy.

Like most other Greenlee battery-powered cutters, the ESC105 has a pistol grip style handle for good control. It has a two-speed pump that rapidly closes the blades and automatically shifts to a lower speed once the blades contact the cable to be cut. So, the next time you need to cut BIG cables, let Greenlee's ESC105 do the heavy work for you.

## **Features**

- Two-speed pump advances the ram guickly to start a cut.
- Blades open automatically when a cut is complete.
- By momentarily pulling the trigger, the operator can save time by stopping the blades at any point to prepare for the next cut.
- Scissor-style blades are easy to fit around cables and can pick up cables on the ground.
- Cutting head rotates 350° for making cuts in tight locations.
- Accessory handle enhances operator control.
- One-hour battery charger, carrying case, and two batteries included.
- Choice of 120V, 12V, or 230V battery charger.