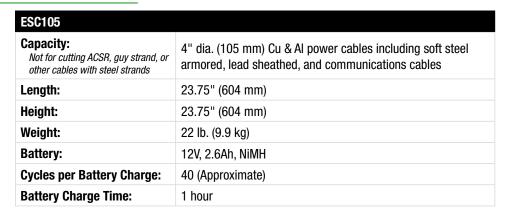

oses the blades and automatically shifts to a lower speed once the blades contact the cable to be cut. So, the next time you need to cut BIG cables, let Greenlee's ESC105 do the heavy work for you.

## **Features**

- Two-speed pump advances the ram guickly to start a cut.
- Blades open automatically when a cut is complete.
- By momentarily pulling the trigger, the operator can save time by stopping the blades at any point to prepare for the next cut.
- Scissor-style blades are easy to fit around cables and can pick up cables on the ground.
- Cutting head rotates 350° for making cuts in tight locations.
- Accessory handle enhances operator control.
- One-hour battery charger, carrying case, and two batteries included.
- Choice of 120V, 12V, or 230V battery charger.

## **Specifications**



## **Ordering Information**

| CAT. No. | UPC No.         | DESCRIPTION                           | QTY |
|----------|-----------------|---------------------------------------|-----|
| ESC10511 | 12858           | Cable Cutter w/120V Charger           | 1   |
| ESC10512 | 12859           | Cable Cutter w/12V Charger            | 1   |
| ESC10522 | 12860           | Cable Cutter w/220V Charger           | 1   |
| 07063    | 07063 🚯         | 12V NiMH Battery                      | 1   |
| 12861    | 12861 🚯         | Cutting Blade Kit (includes 2 blades) | 1   |
| 12862    | 12862 😗         | Carrying Case                         | 1   |
| 12274    | 12274 <b>(A</b> | Carrying Strap                        | 1   |
| 03046    | 03046 🚯         | 120V Charger                          | 1   |