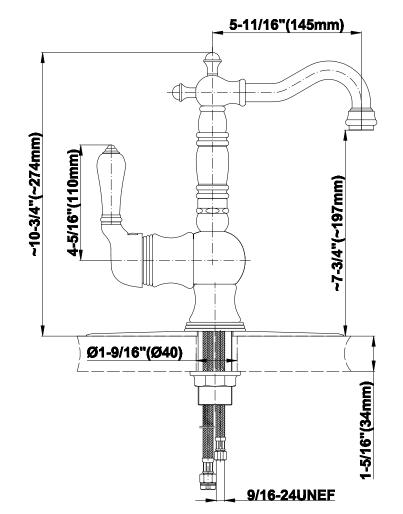

# **G-5235-LC3** Country Traditional Kitchen Bar Faucet

### Warranty

• Limited lifetime warranty

For complete warranty information go to www.graff-faucets.com/en-nam/warranty

The measurements shown are for reference only. Products and specifications shown are subject to change without notice. Revised 09/2012. www.graff-faucets.com | phone: 800-954-4723