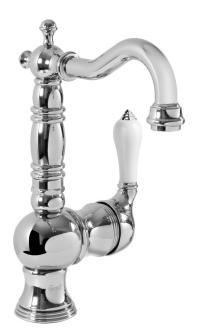

# **G-5235-LC3** Country Traditional Kitchen Bar Faucet

### Available Finishes

- Polished Chrome
  G-5235-LC3-PC
- Silver Nickel G-5235-LC3-SN
- Olive Bronze G-5235-LC3-OB
- Polished Nickel G-5235-LC3-PN