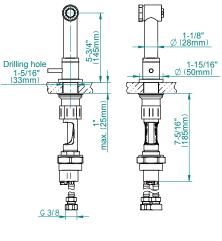

## Product Features

- Installs on 8" centers
- Swivel spout
- Aerated flow rate ≤ 1.8 max gpm,
  side spray flow rate ≤ 1.8 max gpm
- Includes matching independent side spray w/progressive valve and dualfunction spray/stream pull-out sprayhead