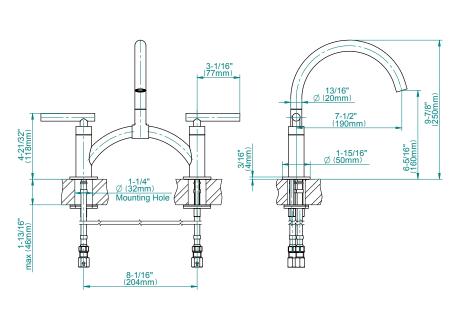

## Product Features

- Installs on 8" centers
- Swivel spout
- Aerated flow rate ≤ 1.8 max gpm,
  side spray flow rate ≤ 1.8 max gpm
- Includes matching independent side spray w/progressive valve and dualfunction spray/stream pull-out sprayhead