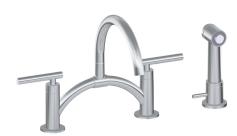

## Product Features

- Installs on 8" centers
- Swivel spout
- Aerated flow rate ≤ 1.8 max gpm,
  side spray flow rate ≤ 1.8 max gpm
- Includes matching independent side spray w/progressive valve and dualfunction spray/stream pull-out sprayhead

## Available Finishes

- Polished Chrome G-5895-LM49-PC
- Polished Nickel
  G-5895-LM49-PN
- Brushed Nickel G-5895-LM49-SN
- Olive Bronze\*G-5895-LM49-OB\*