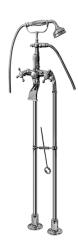

## **Product Features**

- Includes matching handshower
- Handshower with metal handle
- Handshower flow rate ≤ 1.5 max gpm
- Spout flow rate ~9 gpm @45 psi
- Includes 59" shower hose
- Includes floor-mounted pillar unions