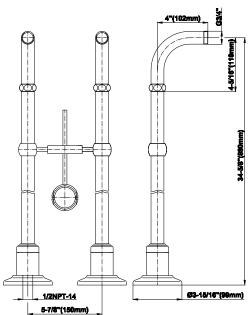

## **Product Features**

- Includes matching handshower
- Handshower with metal handle
- Handshower flow rate ≤ 1.5 max gpm
- Spout flow rate ~9 gpm @45 psi
- Includes 59" shower hose
- Includes floor-mounted pillar unions