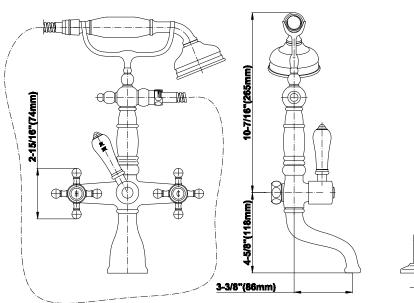

## **Product Features**

- Includes matching handshower
- Handshower with metal handle
- Handshower flow rate ≤ 1.5 max gpm
- Spout flow rate ~9 gpm @45 psi
- Includes 59" shower hose
- Includes floor-mounted pillar unions