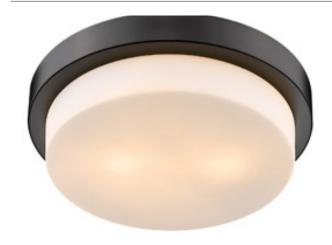

## MULTI-FAMILY 1270-13 BLK

UPC: 844375077263

Flush Mount

This flush mount by Golden Lighting brightens any room with its polished Matte Black finish and Opal Glass. The versatile, transitional style of the white glass and Matte Black finish lends itself to various styles without being obtrusive. This flush mount provides widespread ambient lighting is a perfect fit in your home.

| Fixture Finish:     | Matte Black                  |                      |
|---------------------|------------------------------|----------------------|
| Glass/Shade Finish: | Opal Glass                   |                      |
| Materials:          | Steel                        | Glass                |
| Fixture Width:      | 13"                          | 33.02cm              |
| Fixture Height:     | 4.25"                        | 10.795cm             |
| Fixture Extension   |                              |                      |
| Glass Diameter:     | 11.125"                      | 28.2575cm            |
| Glass Height:       | 2.75"                        | 6.985cm              |
| Canopy/Backplate:   | 13"Dia x 1.5"E (ceiling pan) | 33.02cmDia x 3.81cmE |
| Chain:              | NA                           | NA                   |
| Rod:                | NA                           | NA                   |
| Wire:               | 8"                           | 20.32cm              |
| Bulb Type:          | Incandescent, Type A         |                      |
| Wattage:            | 2 x 60W(M)                   |                      |
| Voltage:            | 120                          |                      |
| Install Position:   |                              |                      |
|                     |                              |                      |