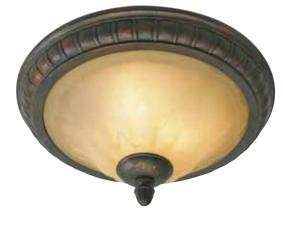

## MAYFAIR

UPC: 844375003767

- Leather Crackle finish and beautiful Creme Brulee glass add rich texture
- Provides widespread ambient lighting
- Allows for greater open area around the fixture

| Fixture Finish:              | Leather Crackle      |                                |
|------------------------------|----------------------|--------------------------------|
| Glass/Shade Finish:          | Creme Brulee Glass   |                                |
| Fixture Dimensions:          | 15"W x 7.5"H         | 38.1cmW x 19.05cmH             |
| Glass/Shade Dimensions:      | 12"W x 4"H           | 30.48cmW x 10.16cmH            |
| Canopy Backplate Dimensions: |                      |                                |
| Chain/Rod/Wire Dimensions:   | NA / NA / 8"         | NA / NA / 20.32cm              |
| Bulb Type:                   | Incandescent, Type A |                                |
| Fixture Wattage              | 2 x 60W(M)           |                                |
| Master Carton Quantity:      | 1                    |                                |
| Master Carton Dimensions:    | 18"L x 18"W x 9"H    | 45.72cmL x 45.72cmW x 22.86cmH |
| Master Carton Weight         | 9.5 lb               | 4.31 kg                        |
| Cubic Feet Master            | 1.69ft³              | 0.12 m <sup>3</sup>            |
| Single Carton Quantity:      | 1                    |                                |
| Single Carton Dimensions:    | 18"L x 18"W x 9"H    | 45.72cmL x 45.72cmW x 22.86cmH |
| Single Box Weight            | 9.5 lb               | 9.5 kg                         |
| Cubic Feet Single Box        | 1.69                 | 0.12 m³                        |
| Approved Location:           | Damp Location        |                                |
| Safety Rating:               | UL,CUL               |                                |