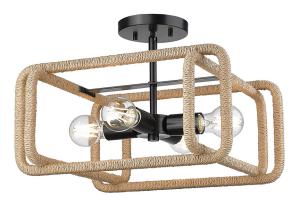

## Camden

6085-SF BLK-NR UPC: 844375104242

4 Light Semi-Flush

Slightly rustic and nautical-inspired, Camden is adaptable to various styles, including casual, coastal, farmhouse, and more. The steel frame is finished in smooth Matte Black and hand-wrapped with natural fiber rope. Subtle curves soften the square shape into an attractive silhouette. Easy to install, the open frames offer simple bulb changes and bright ambient lighting.

- Slightly rustic and nautical-inspired, Camden is adaptable to various styles, including casual, coastal, farmhouse, and more. The steel frame is finished in smooth Matte Black and hand-wrapped with natural fiber rope. Subtle curves soften the square shape into an attractive silhouette. Easy to install, the open frames offer simple bulb changes and bright ambient lighting.
- Rustic and nautical-inspired
- Adaptable to various décor styles