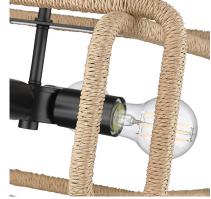

## Camden

6085-SF BLK-NR UPC: 844375104242

4 Light Semi-Flush

Slightly rustic and nautical-inspired, Camden is adaptable to various styles, including casual, coastal, farmhouse, and more. The steel frame is finished in smooth Matte Black and hand-wrapped with natural fiber rope. Subtle curves soften the square shape into an attractive silhouette. Easy to install, the open frames offer simple bulb changes and bright ambient lighting.

- Slightly rustic and nautical-inspired, Camden is adaptable to various styles, including casual, coastal, farmhouse, and more. The steel frame is finished in smooth Matte Black and hand-wrapped with natural fiber rope. Subtle curves soften the square shape into an attractive silhouette. Easy to install, the open frames offer simple bulb changes and bright ambient lighting.
- Rustic and nautical-inspired
- Adaptable to various décor styles