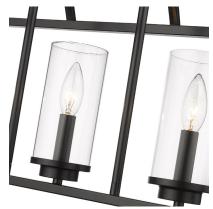

## Linear Pendant

With clear glass options and contemporary finishes, the simplicity of the Mercer Collection is suitable for transitional to modern interiors. Bold, graphic lines create an open-cage design. The fixtures are available in multiple accent colors to match or contrast the smooth Matte Black cages. The generous frames also work well for a modern-loft look.

- Clean open-cage design is suitable for transitional to modern interiors
- · Versatile, smooth Matte Black finish
- Clear Glass offers widespread illumination