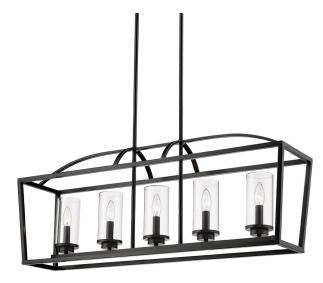

## Mercer

## 4309-LP BLK-BLK-CLR

UPC: 844375094161

## Linear Pendant

With clear glass options and contemporary finishes, the simplicity of the Mercer Collection is suitable for transitional to modern interiors. Bold, graphic lines create an open-cage design. The fixtures are available in multiple accent colors to match or contrast the smooth Matte Black cages. The generous frames also work well for a modern-loft look.

- Clean open-cage design is suitable for transitional to modern interiors
- · Versatile, smooth Matte Black finish
- Clear Glass offers widespread illumination