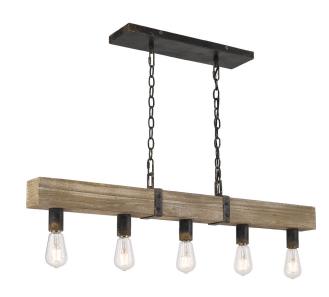

## GARRETT 0818-LP ABI

UPC: 844375086074

Linear Pendant

Garrett's rustic design combines the appeal of raw wood materials and industrial-style metalwork for a casual look. The fixture's hardware is painted in a contrasting antique black iron finish with gold highlights to balance the natural wood grain. Chain installation allows the fixture to be mounted on a sloped ceiling.

| Sloped Ceiling:   | No  |
|-------------------|-----|
| ADA:              | No  |
| Close-to-ceiling: | Yes |
| Bulbs Included:   | No  |
| Dimmable:         | Yes |

- Rustic style in a modern form
- Authentic wood accent
- Antique Black Iron finish has weathered gold highlights