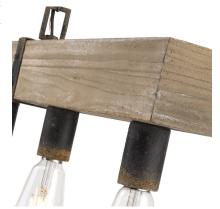

## GARRETT 0818-LP ABI

UPC: 844375086074

Linear Pendant

Garrett's rustic design combines the appeal of raw wood materials and industrial-style metalwork for a casual look. The fixture's hardware is painted in a contrasting antique black iron finish with gold highlights to balance the natural wood grain. Chain installation allows the fixture to be mounted on a sloped ceiling.

| Sloped Ceiling:   | No  |
|-------------------|-----|
| ADA:              | No  |
| Close-to-ceiling: | Yes |
| Bulbs Included:   | No  |
| Dimmable:         | Yes |

- Rustic style in a modern form
- Authentic wood accent
- Antique Black Iron finish has weathered gold highlights