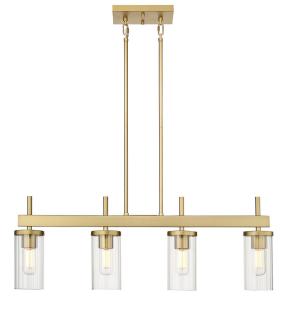

## Winslett BCB

7011-LP BCB-CLR

UPC: 844375101364

## Linear Pendant

The Winslett collection is versatile and transitional in style. Classic silhouettes are perfectly matched with clean, modern lines for a mixture of form and function. Bright bulbs shine within ribbed clear glass shades. The linear texture, made by a glass-blowing technique, creates the optical illusion of distortion. The vertical lines in the glass provide gentle diffusion while playfully refracting light. Offered in a selection highly adaptable finishes, the Winslett collection is suitable for a variety of decors. This linear pendant provides soft task lighting, fully illuminating a kitchen bar or countertop.

| Fixture Finish:     | Brushed Champagne Bronze |                                     |
|---------------------|--------------------------|-------------------------------------|
| Glass/Shade Finish: | Clear Glass              |                                     |
| Materials:          | Steel                    | Glass                               |
| Fixture Width:      | 34.625"                  | 87.9475cm                           |
| Fixture Height:     | 12.5"                    | 31.75cm                             |
| Min - Max Height:   | 4"                       | 10.16cm                             |
| Glass Diameter:     | 4"                       | 10.16cm                             |
| Glass Height:       | 7.875"                   | 20.0025cm                           |
| Canopy/Backplate:   | 8"L x 4.875"H x 0.75"E   | 20.32cm L x 12.3825cm H x 1.905cm E |
| Chain:              | NA                       |                                     |
| Rod:                | 2ea 6", 6ea 12"          | 2ea 15.24cm, 6ea 30.48cm            |
| Wire:               | 10'                      | 3.05m                               |
| Bulb Type:          | Incandescent, Type A     |                                     |
| Wattage:            | 4 x 60W(M)               |                                     |
| Voltage:            | 120                      |                                     |
| Install Position:   |                          |                                     |
| Approved Location:  | Dry Location             |                                     |