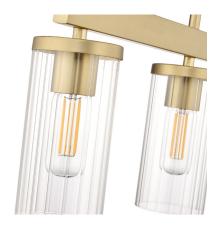

## Linear Pendant

The Winslett collection is versatile and transitional in style. Classic silhouettes are perfectly matched with clean, modern lines for a mixture of form and function. Bright bulbs shine within ribbed clear glass shades. The linear texture, made by a glass-blowing technique, creates the optical illusion of distortion. The vertical lines in the glass provide gentle diffusion while playfully refracting light. Offered in a selection highly adaptable finishes, the Winslett collection is suitable for a variety of decors. This linear pendant provides soft task lighting, fully illuminating a kitchen bar or countertop.

| Sloped Ceiling:   | Yes |
|-------------------|-----|
| ADA:              | No  |
| Close-to-ceiling: | No  |
| Bulbs Included:   | No  |
| Dimmable:         | Yes |

- · Collection features ribbed, clear glass shades
- · Collection is available in select finishes
- Fixture can be mounted on a sloped ceiling