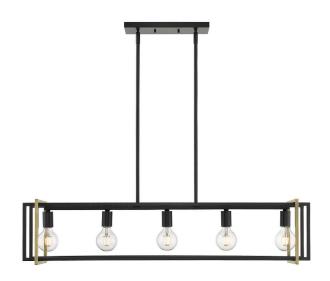

## TRIBECA 6070-LP BLK-AB

UPC: 844375066311

Linear Pendant

Tribeca is a contemporary, geometric series of customizable layered boxes. These striking open-cage fixtures bring sophisticated style to a space. Offered in a variety of finish options and silhouettes, including two-tone combinations, this clean transitional design pairs well with modern fashions. This 5-light linear pendant illuminates a kitchen bar, dining table, or similar area without interfering with activity at the surface.

| Fixture Finish:     | Black                       |                                |
|---------------------|-----------------------------|--------------------------------|
| Glass/Shade Finish: | Aged Brass Accents          |                                |
| Materials:          | Steel                       |                                |
| Fixture Width:      | 41"                         | 104.14cm                       |
| Fixture Height:     | 9.25"                       | 23.495cm                       |
| Fixture Extension   | 8.5"                        |                                |
| Glass Diameter:     |                             |                                |
| Glass Height:       |                             |                                |
| Canopy/Backplate:   | 12.625"L x 4.625"W x 0.75"E | 32.07cmL x 11.74cmW x 1.905cmE |
| Chain:              | NA                          | NA                             |
| Rod:                | 2ea 6", 6ea 12"             | 2ea 15.24cm, 6ea 30.48cm       |
| Wire:               | 10'                         | 3.048m                         |
| Bulb Type:          | Incandescent, Type B        |                                |
| Wattage:            | 5 × 60W(M)                  |                                |
| Voltage:            | 120                         |                                |
| Install Position:   |                             |                                |
| Approved Location:  | Dry Location                |                                |
|                     |                             |                                |

| Sloped Ceiling:   | Yes |
|-------------------|-----|
| ADA:              | No  |
| Close-to-ceiling: | Yes |
| Bulbs Included:   | No  |
| Dimmable:         | Yes |

- Available in matte black or pewter with matte black, aged brass, and pewter accents
- Can sit close-to-ceiling