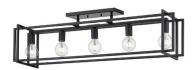

## TRIBECA 6070-LP BLK-AB

UPC: 844375066311

Linear Pendant

Tribeca is a contemporary, geometric series of customizable layered boxes. These striking open-cage fixtures bring sophisticated style to a space. Offered in a variety of finish options and silhouettes, including two-tone combinations, this clean transitional design pairs well with modern fashions. This 5-light linear pendant illuminates a kitchen bar, dining table, or similar area without interfering with activity at the surface.

| Sloped Ceiling:   | Yes |
|-------------------|-----|
| ADA:              | No  |
| Close-to-ceiling: | Yes |
| Bulbs Included:   | No  |
| Dimmable:         | Yes |

- Available in matte black or pewter with matte black, aged brass, and pewter accents
- Can sit close-to-ceiling