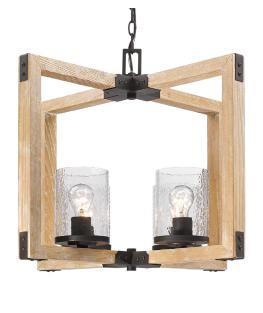

## 4 Light Chandelier

Picture perfect, the weathered oak frames of the Eastwood Collection feature exposed hardware in a rough, Rustic Bronze finish. The dark, gravelly finish adds contrast to the light, uneven finish of the wood and the oversize Clear Water Glass. The textured glass covers medium sockets and softly diffuses the light. These open-caged fixtures are truly transitional with rustic style in a modern form. Pendant chandeliers provide stylish focal points and this 4-light fixture is comfortably sized for a small nook, dining, or entry.

| Fixture Finish:              | Rustic Bronze        |                       |
|------------------------------|----------------------|-----------------------|
| Glass/Shade Finish:          | Clear Water Glass    |                       |
| Materials:                   | Steel, Wood, Glass   |                       |
| Fixture Width:               | 26.125"              | 66.3575cm             |
| Fixture Height:              | 21.5"                | 54.61cm               |
| Fixture Extension            | 26.125"              | 66.3575cm             |
| Glass Diameter:              | 4.75"                | 12.065cm              |
| Glass Height:                | 6.625"               | 16.8275cm             |
| Canopy Backplate Dimensions: | 5.25"Dia x 0.75"E    | 13.335cmDia x 1.91cmE |
| Chain:                       | 6'                   | 1.83m                 |
| Rod:                         | N/A                  | N/A                   |
| Wire:                        | 10'                  | 3.048m                |
| Bulb Type:                   | Incandescent, Type A |                       |
| Wattage:                     | 4 × 60W(M)           |                       |
| Voltage:                     | 110                  |                       |
| Install Position:            |                      |                       |
| Approved Location:           | Dry Location         |                       |
| Safety Rating:               | ETL                  |                       |