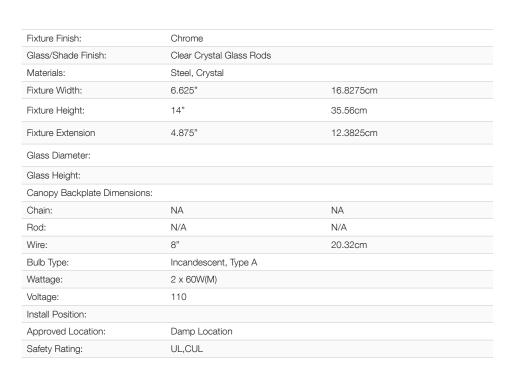

## 4015-BA1 CH

UPC: 844375031517

## 2 Light Bath Vanity

With Clear Crystal Glass Rods and a reflective, polished Chrome finish, Golden Lighting's Luciano collection features transitional to modern pendants in a clean, contemporary design. The crystal rods form a customizable drum shade and the shielded G9 bulbs provide an inner source of diffused illumination. You can alter the look and style of the fixtures by installing the crystal rods at different heights. This 1-light bath fixture can be used alone or as a set.