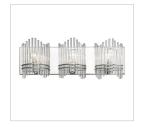

## 4015-BA1 CH

UPC: 844375031517

## 2 Light Bath Vanity

With Clear Crystal Glass Rods and a reflective, polished Chrome finish, Golden Lighting's Luciano collection features transitional to modern pendants in a clean, contemporary design. The crystal rods form a customizable drum shade and the shielded G9 bulbs provide an inner source of diffused illumination. You can alter the look and style of the fixtures by installing the crystal rods at different heights. This 1-light bath fixture can be used alone or as a set.