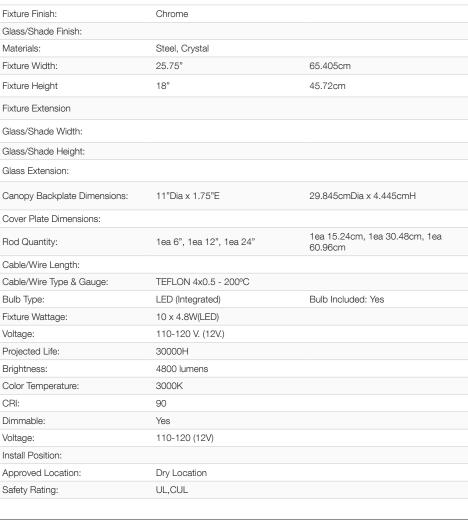

## **BEZEL**

C351-M-CH UPC: 844375030213

## Medium LED Pendant

The Bezel collection twinkles and shines like a fine piece of hand-crafted jewelry. The high-quality K9 crystals are bezeled into metal rims at the top and bottom of the polished chrome fixtures. These gems sparkle brightly, illuminated by the dimmable LED strips concealed in the geometric, angular arms. The brilliant fixtures dangle from gleaming chrome canopies on adjustable rods. The swivel on the canopy allows for installation a vaulted ceiling. This medium pendant creates a stunning focal point.