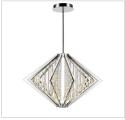

## **BEZEL**

C351-M-CH UPC: 844375030213

## Medium LED Pendant

The Bezel collection twinkles and shines like a fine piece of hand-crafted jewelry. The high-quality K9 crystals are bezeled into metal rims at the top and bottom of the polished chrome fixtures. These gems sparkle brightly, illuminated by the dimmable LED strips concealed in the geometric, angular arms. The brilliant fixtures dangle from gleaming chrome canopies on adjustable rods. The swivel on the canopy allows for installation a vaulted ceiling. This medium pendant creates a stunning focal point.