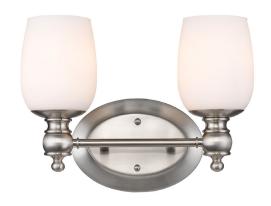

## CONSTANCE PW 2115-BA2 PW-OP

UPC: 844375029132 2 Light Bath Vanity

The Constance collection has a classic look that you will enjoy for years to come. The soft, curvaceous Opal glass provides ample illumination perfect for bathroom lighting. The family is available in two finishes to complement a variety of interiors. The Pewter finish gives the fixtures a modern look, while the dark Rubbed Bronze finish has a rich, refined feel. This 2-light bath vanity is UL approved for damp locations and will provide well diffused light over a vanity or mirror. This fixture may be mounted with the glass facing up or down.

| Fixture Finish:              | Pewter                    |                               |
|------------------------------|---------------------------|-------------------------------|
| Glass/Shade Finish:          | Opal Glass                |                               |
| Materials:                   | Steel, Glass              |                               |
| Fixture Width:               | 13.5"                     | 34.29cm                       |
| Fixture Height:              | 10"                       | 25.4cm                        |
| Fixture Extension            | 6.875"                    | 17.46cm                       |
| Glass Diameter:              | 4.375"                    | 11.11cm                       |
| Glass Height:                | 5.25"                     | 13.34cm                       |
| Canopy Backplate Dimensions: | 8.125"W x 5.75"H x 1.25"E | 20.64cmW x 14.61cmH x 3.18cmE |
| Chain:                       | N/A                       | N/A                           |
| Rod:                         | N/A                       | N/A                           |
| Wire:                        | 8"                        | 20.32cm                       |
| Bulb Type:                   | Incandescent, Type A      | No                            |
| Wattage:                     | 2 x 100W(M)               |                               |
| Voltage:                     | 110V                      |                               |
| Install Position:            | Either up or down         |                               |
| Approved Location:           | Damp Location             |                               |
| Safety Rating:               | UL,CUL                    |                               |
|                              |                           |                               |