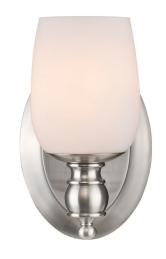

## CONSTANCE PW 2115-BA1 PW-OP

UPC: 844375029118 1 Light Bath Vanity

The Constance collection has a classic look that you will enjoy for years to come. The soft, curvaceous Opal glass provides ample illumination perfect for bathroom lighting. The family is available in two finishes to complement a variety of interiors. The Pewter finish gives the fixtures a modern look, while the dark Rubbed Bronze finish has a rich, refined feel. Sconces are popularly used in halls, stairways, and foyers as accents, but this 1-light bath vanity is UL approved for damp locations. This fixture may be mounted with the glass facing up or down.

| Fixture Finish:              | Pewter                    |                               |
|------------------------------|---------------------------|-------------------------------|
| Glass/Shade Finish:          | Opal Glass                |                               |
| Materials:                   | Steel, Glass              |                               |
| Fixture Width:               | 5.75"                     | 14.61cm                       |
| Fixture Height:              | 9.5"                      | 24.13cm                       |
| Fixture Extension            | 6.625"                    | 16.83cm                       |
| Glass Diameter:              | 4.375"                    | 11.11cm                       |
| Glass Height:                | 5.25"                     | 13.34cm                       |
| Canopy Backplate Dimensions: | 5.75"W x 8.125"H x 1.25"E | 14.61cmW x 20.64cmH x 3.18cmE |
| Chain:                       | N/A                       | N/A                           |
| Rod:                         | N/A                       | N/A                           |
| Wire:                        | 8"                        | 20.32cm                       |
| Bulb Type:                   | Incandescent, Type A      | No                            |
| Wattage:                     | 1 x 100W(M)               |                               |
| Voltage:                     | 110V                      |                               |
| Install Position:            | Either up or down         |                               |
| Approved Location:           | Damp Location             |                               |
| Safety Rating:               | UL,CUL                    |                               |