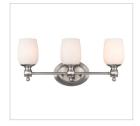

Rod:                         | N/A                       | N/A                           |
| Wire:                        | 8"                        | 20.32cm                       |
| Bulb Type:                   | Incandescent, Type A      | No                            |
| Wattage:                     | 1 x 100W(M)               |                               |
| Voltage:                     | 110V                      |                               |
| Install Position:            | Either up or down         |                               |
| Approved Location:           | Damp Location             |                               |
| Safety Rating:               | UL,CUL                    |                               |

## Also Available



2115-BA1 RBZ-OP



2115-BA2 PW-OP



2115-BA3 PW-OP