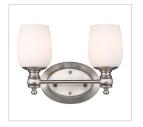

|
| Rod:                         | N/A                       | N/A                           |
| Wire:                        | 8"                        | 20.32cm                       |
| Bulb Type:                   | Incandescent, Type A      | No                            |
| Wattage:                     | 1 x 100W(M)               |                               |
| Voltage:                     | 110V                      |                               |
| Install Position:            | Either up or down         |                               |
| Approved Location:           | Damp Location             |                               |
| Safety Rating:               | UL,CUL                    |                               |

## Also Available



2115-BA1 RBZ-OP



2115-BA2 PW-OP



2115-BA3 PW-OP