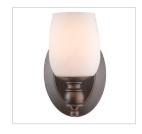

| N/A                           |
| Rod:                         | N/A                       | N/A                           |
| Wire:                        | 8"                        | 20.32cm                       |
| Bulb Type:                   | Incandescent, Type A      | No                            |
| Wattage:                     | 1 x 100W(M)               |                               |
| Voltage:                     | 110V                      |                               |
| Install Position:            | Either up or down         |                               |
| Approved Location:           | Damp Location             |                               |
| Safety Rating:               | UL,CUL                    |                               |

## Also Available



2115-BA1 RBZ-OP



2115-BA2 PW-OP



2115-BA3 PW-OP