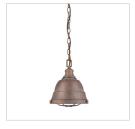

| Canopy Backplate Dimensions: | 5.75"Dia x 1.625"H   | 14.61cmW x 4.13cmE  |
| Chain/Rod/Wire Dimensions:   | 6' / N/A / 10'       | 1.83m / N/A / 3.05m |
| Bulb Type:                   | Incandescent, Type A | No                  |
| Wattage:                     | 1 × 100W(M)          |                     |
| Brightness:                  |                      |                     |
| Color Temperature:           |                      |                     |
| Voltage:                     |                      |                     |
| Install Position:            |                      |                     |
| Approved Location:           | Dry Location         |                     |
| Safety Rating:               | UL,CUL               |                     |

## Also Available



7312-S CP



7312-1W BP



7312-1W CP