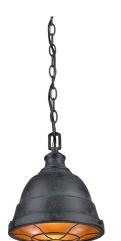

## BARTLETT 7312-S BP

UPC: 844375022614

- Mini Pendant Industrial, vintage inspired fixtures
- Simple, traditional silhouettes are a nod to a bygone era
- Family features caged diffusers and exposed hardware
- Offered in two finishes: Copper patina and Black patina

| Fixture Finish:              | Black Patina         |                     |
|------------------------------|----------------------|---------------------|
| Glass/Shade Finish:          | Black Patina         |                     |
| Materials:                   | Steel                |                     |
| Fixture Dimensions:          | 9.25"W x 11"H        | 23.5cmW x 27.94cmH  |
| Weight:                      |                      |                     |
| Glass/Shade Dimensions:      | 8.5"W x 5.75"H       | 21.59cmW x14.61cmH  |
| Canopy Backplate Dimensions: | 5.75"Dia x 1.625"H   | 14.61cmW x 4.13cmE  |
| Chain/Rod/Wire Dimensions:   | 6' / N/A / 10'       | 1.83m / N/A / 3.05m |
| Bulb Type:                   | Incandescent, Type A | No                  |
| Wattage:                     | 1 × 100W(M)          |                     |
| Brightness:                  |                      |                     |
| Color Temperature:           |                      |                     |
| Voltage:                     |                      |                     |
| Install Position:            |                      |                     |
| Approved Location:           | Dry Location         |                     |
| Safety Rating:               | UL,CUL               |                     |