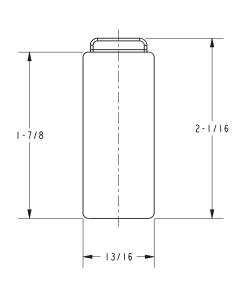

**

**Triple Pivoting Robe Hook** 

3011T

#### **Features**

- Solid brass construction
- Complements Frame product series

### **Codes / Standards Compliance**

Meets or exceeds the following at date of manufacture:

• All applicable US Federal and State material regulations

### **Colors / Finishes**

PC: Satin NickelSN: Satin Nickel

Other: N/A



# Specified Model Model Description Colors | Finishes 3011T Triple Pivoting Robe Hook PC SN

### Product Specification: Add "Color / Finish" Suffix to Model Number Below.

The Triple Pivoting Robe Hook shall be made of solid brass construction. Triple Pivoting Robe Hook shall complement GINGER Frame product series. Triple Pivoting Robe Hook shall be GINGER Model 3011T/\_\_\_\_.

## 3011T

### **Product Dimensions** (units are in inches)