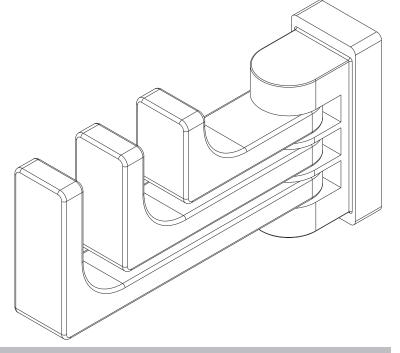

## **FRAME**

**Triple Pivoting Robe Hook** 

3011T

#### **Features**

- Solid brass construction
- Complements Frame product series

### Product Specification: Add "Color / Finish" Suffix to Model Number Below.

The Triple Pivoting Robe Hook shall be made of solid brass construction. Triple Pivoting Robe Hook shall complement GINGER Frame product series. Triple Pivoting Robe Hook shall be GINGER Model 3011T/\_\_\_\_.