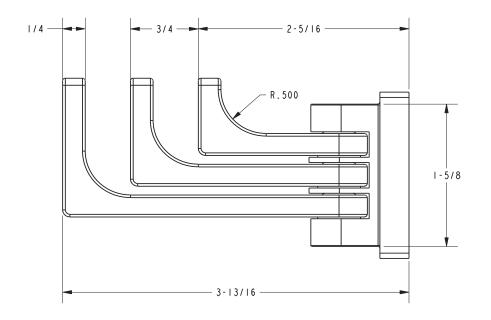

ME**

**Triple Pivoting Robe Hook** 

3011T

#### **Features**

- Solid brass construction
- Complements Frame product series

### **Codes / Standards Compliance**

Meets or exceeds the following at date of manufacture:

• All applicable US Federal and State material regulations

### **Colors / Finishes**

PC: Satin NickelSN: Satin Nickel

Other: N/A



# Specified Model Model Description Colors | Finishes 3011T Triple Pivoting Robe Hook PC SN

### Product Specification: Add "Color / Finish" Suffix to Model Number Below.

The Triple Pivoting Robe Hook shall be made of solid brass construction. Triple Pivoting Robe Hook shall complement GINGER Frame product series. Triple Pivoting Robe Hook shall be GINGER Model 3011T/\_\_\_\_.

## 3011T

### **Product Dimensions** (units are in inches)