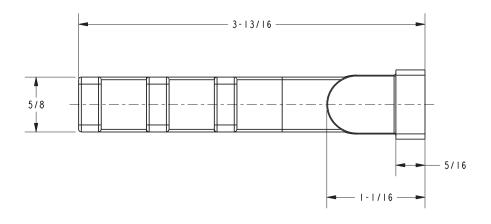

RAME**

**Triple Pivoting Robe Hook** 

3011T

#### **Features**

- Solid brass construction
- Complements Frame product series

### **Codes / Standards Compliance**

Meets or exceeds the following at date of manufacture:

• All applicable US Federal and State material regulations

### **Colors / Finishes**

PC: Satin NickelSN: Satin Nickel

Other: N/A



# Specified Model Model Description Colors | Finishes 3011T Triple Pivoting Robe Hook PC SN

### Product Specification: Add "Color / Finish" Suffix to Model Number Below.

The Triple Pivoting Robe Hook shall be made of solid brass construction. Triple Pivoting Robe Hook shall complement GINGER Frame product series. Triple Pivoting Robe Hook shall be GINGER Model 3011T/\_\_\_\_.

## 3011T

### **Product Dimensions** (units are in inches)