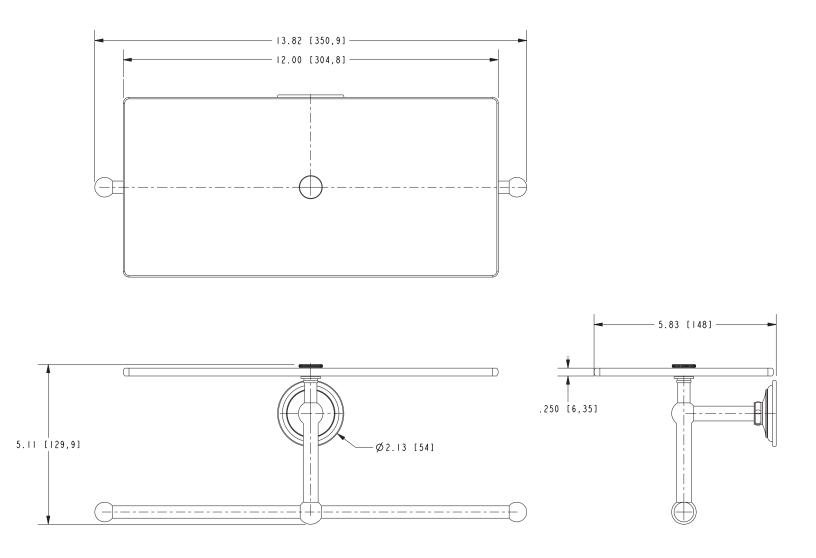

Nickel
- SN: Satin Nickel

| Specified Model |                        |                   |
|-----------------|------------------------|-------------------|
| Model           | Description            | Colors / Finishes |
| 2636T           | 12" Shelf W/ Towel Bar | PC PN SN          |

#### **Replacement Parts**

| Model       | Description                 | Colors / Finishes |
|-------------|-----------------------------|-------------------|
| 2636-12TTCL | 12" Replacement Glass Shelf |                   |

### Product Specification: Add "Color / Finish" Suffix to Model Number Below

Toiletry Shelf shall be made of solid brass and tempered glass construction. Glass Shelf shall complement Ginger London Terrace product series. Glass Shelf shall be Ginger Model 2636T/\_\_\_\_\_.

# 2636T





London Terrace Toiletry Shelf **2636T** 

page 2 of 2 spec\_2636T