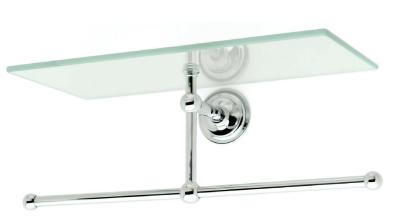

## LONDON TERRACE

**Toiletry Shelf** 

2636T

#### **Features**

- Solid brass construction
- Tempered glass with polished edges
- Complements London Terrace product series
- Supports 5 lbs. (2.26 kg.)

### Product Specification: Add "Color / Finish" Suffix to Model Number Below

Toiletry Shelf shall be made of solid brass and tempered glass construction. Glass Shelf shall complement Ginger London Terrace product series. Glass Shelf shall be Ginger Model 2636T/\_\_\_\_\_.