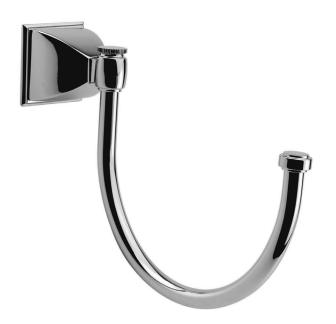

## **Pivoting Hook-Style Towel Ring**

1805

#### **Features**

- · Solid brass construction
- Single-post, vertical pivot design with cantilever hook
- Complements Quattro product series

### Product Specification: Add "Length Indicator and Color / Finish" suffix to Model number, below.

The Pivoting Hook-Style Towel Ring shall be made of solid brass construction and incorporate a single-post, vertical pivot design with cantilever hook. Towel Ring shall complement motiv Quattro product series. Pivoting Hook-Style Towel Ring shall be motiv Model 1805/\_\_\_\_