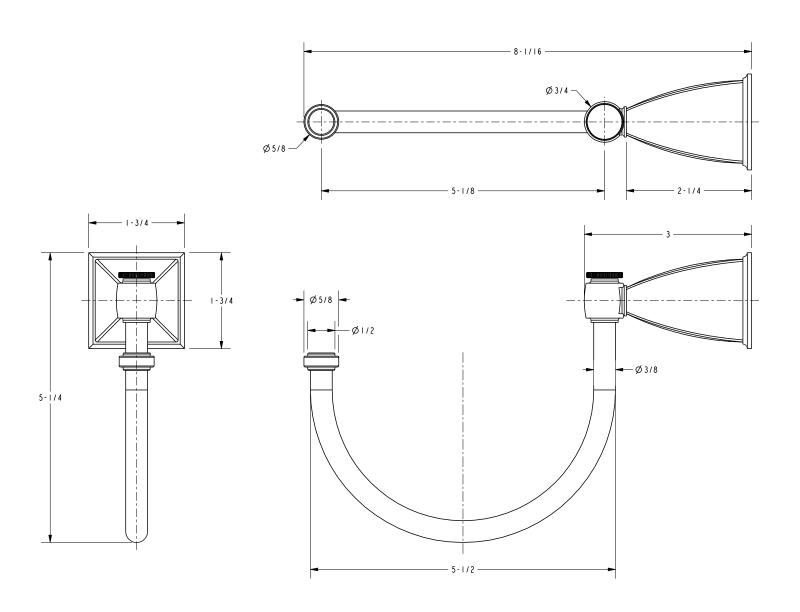

her: Refer to the motiv catalog for additional color/finish options.



| Specified Model |                                |                   |
|-----------------|--------------------------------|-------------------|
| Model           | Description                    | Colors   Finishes |
| 1805            | Pivoting Hook-Style Towel Ring | □SN □PC □ORB      |

### Product Specification: Add "Length Indicator and Color / Finish" suffix to Model number, below.

The Pivoting Hook-Style Towel Ring shall be made of solid brass construction and incorporate a single-post, vertical pivot design with cantilever hook. Towel Ring shall complement motiv Quattro product series. Pivoting Hook-Style Towel Ring shall be motiv Model 1805/\_\_\_\_

# 1805

## **Product Dimensions** (units are in inches)