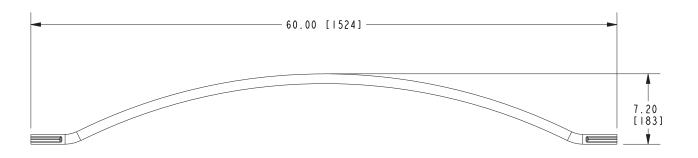

------------|-----------|--|
| Model              | 1139SR    |  |
| Finish             | PC SN 10B |  |
| Image              |           |  |

### **Product Specification:**

The Curved Shower Rod Set shall incorporate solid metal construction including a stainless steel rod and concealed, zinc-diecast mounting brackets. Mounting brackets shall incorporate o-ring stabilizers and reinforcement grooves at the mounting bracket/rod interfaces. Curved Shower Rod shall complement various styled products. GINGER Curved Shower Curtain Rod Model 1139CR5/\_\_\_\_ and Curved Shower Rod Set shall consist of GINGER Shower Rod Brackets (Pair) Model \_\_\_39CB/\_\_\_\_. [Shower Curtain Rings, Set of 12, shall be GINGER Model 1139SR/\_\_\_\_.]

# 1139CR5

## **Product Dimensions** (units are in inches)