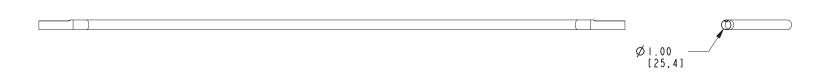

----------|-----------|--|
| Model              | 1139SR    |  |
| Finish             | PC SN 10B |  |
| Image              |           |  |

### **Product Specification:**

The Curved Shower Rod Set shall incorporate solid metal construction including a stainless steel rod and concealed, zinc-diecast mounting brackets. Mounting brackets shall incorporate o-ring stabilizers and reinforcement grooves at the mounting bracket/rod interfaces. Curved Shower Rod shall complement various styled products. GINGER Curved Shower Curtain Rod Model 1139CR5/\_\_\_\_ and Curved Shower Rod Set shall consist of GINGER Shower Rod Brackets (Pair) Model \_\_\_39CB/\_\_\_\_. [Shower Curtain Rings, Set of 12, shall be GINGER Model 1139SR/\_\_\_\_.]

# 1139CR5

## **Product Dimensions** (units are in inches)