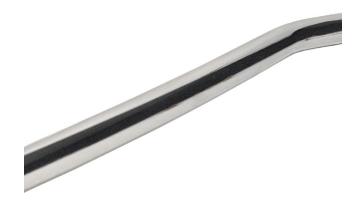

#### **Features**

- Solid metal construction
- Curved rod design for expanded shower space (+ 5-1/4")
- Concealed, twin zinc-diecast mounting brackets
- · O-ring stabilizers hold rod securely to brackets
- · Reinforcement grooves prevent drooping