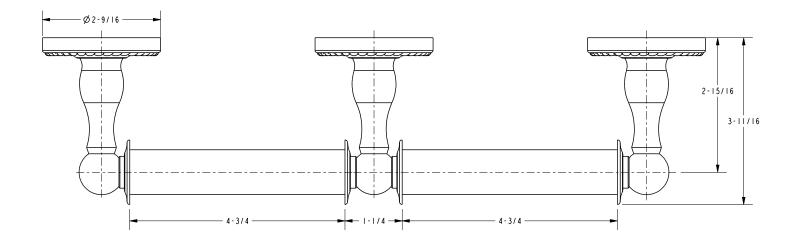

PC: Polished Chrome

| Specified Model |                             |                   |
|-----------------|-----------------------------|-------------------|
| Model           | Description                 | Colors   Finishes |
| 1508D           | Double Toilet Tissue Holder | □ SN □ PB □ PC    |
|                 |                             |                   |

### Product Specification: Add "Color / Finish" Suffix to Model Number Below.

The Toilet Tissue Holder shall be made of solid brass construction and incorporate a triple-post design utilizing two non-separating, spring-loaded rollers. Toilet Tissue Holder shall complement Ginger Canterbury product series. Toilet Tissue Holder shall be Ginger Model 1508D/\_\_\_\_\_.

# 1508D

## **Product Dimensions** (units are in inches)