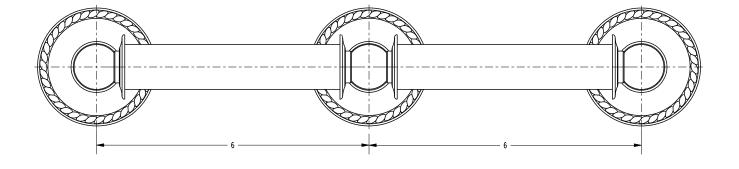

: Polished Chrome

| Specified Model |                             |                   |
|-----------------|-----------------------------|-------------------|
| Model           | Description                 | Colors   Finishes |
| 1508D           | Double Toilet Tissue Holder | □ SN □ PB □ PC    |
|                 |                             |                   |

### Product Specification: Add "Color / Finish" Suffix to Model Number Below.

The Toilet Tissue Holder shall be made of solid brass construction and incorporate a triple-post design utilizing two non-separating, spring-loaded rollers. Toilet Tissue Holder shall complement Ginger Canterbury product series. Toilet Tissue Holder shall be Ginger Model 1508D/\_\_\_\_\_.

# 1508D

## **Product Dimensions** (units are in inches)