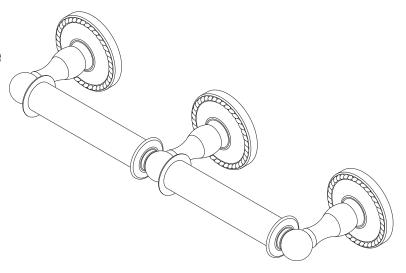

#### **Features**

- Solid brass construction
- Triple-post design with two spring-loaded, non-separating rollers
- Complements Canterbury product series

### Product Specification: Add "Color / Finish" Suffix to Model Number Below.

The Toilet Tissue Holder shall be made of solid brass construction and incorporate a triple-post design utilizing two non-separating, spring-loaded rollers. Toilet Tissue Holder shall complement Ginger Canterbury product series. Toilet Tissue Holder shall be Ginger Model 1508D/\_\_\_\_\_.