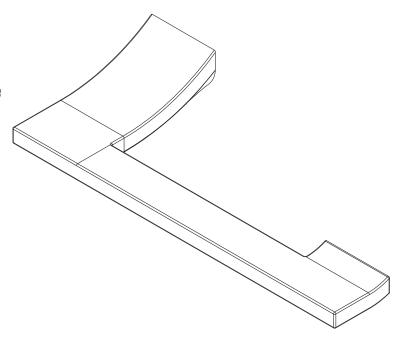

### **Toilet Tissue Holder**

4706

#### Product Specification: Add "Color / Finish" Suffix to Model Number Below.

The Toilet Tissue Holder shall be made of solid brass construction and incorporate a single-post, open roller design. Toilet Tissue Holder shall complement Ginger Cinu product series. Toilet Tissue Holder shall be Ginger Model 4706/\_\_\_\_.