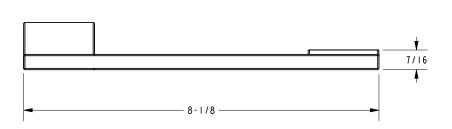

olors / Finishes**

PC: Polished ChromePN: Polished NickelSN: Satin Nickel

| Specified Model |                           |                   |
|-----------------|---------------------------|-------------------|
| Model           | Description               | Colors   Finishes |
| 4706            | Open Toilet Tissue Holder | □ PC □ PN □ SN    |
|                 |                           |                   |

#### Product Specification: Add "Color / Finish" Suffix to Model Number Below.

The Toilet Tissue Holder shall be made of solid brass construction and incorporate a single-post, open roller design. Toilet Tissue Holder shall complement Ginger Cinu product series. Toilet Tissue Holder shall be Ginger Model 4706/\_\_\_\_.

# 4706

### **Product Dimensions** (units are in inches)