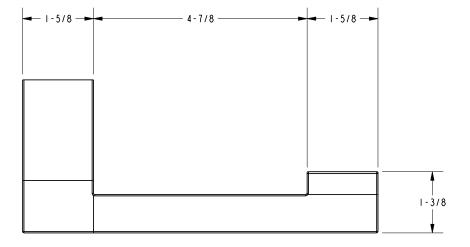

*Colors / Finishes**

PC: Polished ChromePN: Polished NickelSN: Satin Nickel

| Specified Model |                           |                   |
|-----------------|---------------------------|-------------------|
| Model           | Description               | Colors   Finishes |
| 4706            | Open Toilet Tissue Holder | □ PC □ PN □ SN    |
|                 |                           |                   |

#### Product Specification: Add "Color / Finish" Suffix to Model Number Below.

The Toilet Tissue Holder shall be made of solid brass construction and incorporate a single-post, open roller design. Toilet Tissue Holder shall complement Ginger Cinu product series. Toilet Tissue Holder shall be Ginger Model 4706/\_\_\_\_.

# 4706

### **Product Dimensions** (units are in inches)