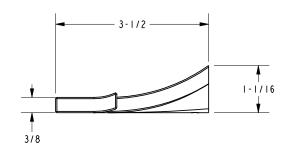

ors / Finishes**

PC: Polished ChromePN: Polished NickelSN: Satin Nickel

| Specified Model |                           |                   |
|-----------------|---------------------------|-------------------|
| Model           | Description               | Colors   Finishes |
| 4706            | Open Toilet Tissue Holder | □ PC □ PN □ SN    |
|                 |                           |                   |

#### Product Specification: Add "Color / Finish" Suffix to Model Number Below.

The Toilet Tissue Holder shall be made of solid brass construction and incorporate a single-post, open roller design. Toilet Tissue Holder shall complement Ginger Cinu product series. Toilet Tissue Holder shall be Ginger Model 4706/\_\_\_\_.

# 4706

### **Product Dimensions** (units are in inches)