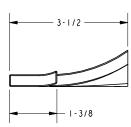

olished NickelSN: Satin Nickel

| Specified Model |                                            |                   |  |
|-----------------|--------------------------------------------|-------------------|--|
| Model           | Description                                | Colors   Finishes |  |
| 4706-1          | Open Toilet Tissue Holder with Glass Shelf | □ PC □ PN □ SN    |  |

## Product Specification: Add "Color / Finish" Suffix to Model Number Below.

The Toilet Tissue Holder shall be made of solid brass construction and incorporate a single-post design with open roller and tempered glass shelf. Toilet Tissue Holder shall complement Ginger Cinu product series. Toilet Tissue Holder shall be Ginger Model 4706-1/\_\_\_\_.

# 4706-1

## **Product Dimensions** (units are in inches)