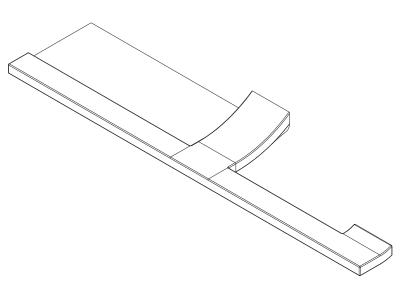

### **Toilet Tissue Holder**

4706-1

#### **Features**

- · Solid brass construction
- Single-post design with open roller and tempered glass shelf
- Complements Cinu product series

## Product Specification: Add "Color / Finish" Suffix to Model Number Below.

The Toilet Tissue Holder shall be made of solid brass construction and incorporate a single-post design with open roller and tempered glass shelf. Toilet Tissue Holder shall complement Ginger Cinu product series. Toilet Tissue Holder shall be Ginger Model 4706-1/\_\_\_\_.