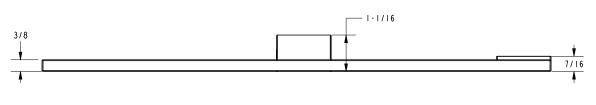

Polished NickelSN: Satin Nickel

| Specified Model |                                            |                   |  |
|-----------------|--------------------------------------------|-------------------|--|
| Model           | Description                                | Colors   Finishes |  |
| 4706-1          | Open Toilet Tissue Holder with Glass Shelf | □ PC □ PN □ SN    |  |

## Product Specification: Add "Color / Finish" Suffix to Model Number Below.

The Toilet Tissue Holder shall be made of solid brass construction and incorporate a single-post design with open roller and tempered glass shelf. Toilet Tissue Holder shall complement Ginger Cinu product series. Toilet Tissue Holder shall be Ginger Model 4706-1/\_\_\_\_.

# 4706-1

## **Product Dimensions** (units are in inches)