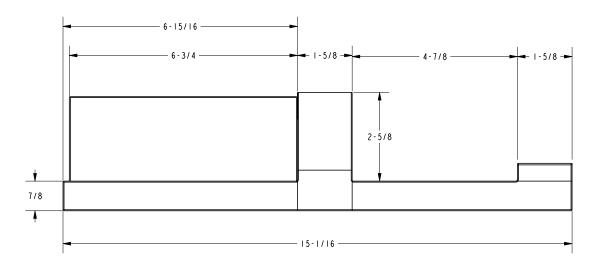

N: Polished NickelSN: Satin Nickel

| Specified Model |                                            |                   |  |
|-----------------|--------------------------------------------|-------------------|--|
| Model           | Description                                | Colors   Finishes |  |
| 4706-1          | Open Toilet Tissue Holder with Glass Shelf | □ PC □ PN □ SN    |  |

## Product Specification: Add "Color / Finish" Suffix to Model Number Below.

The Toilet Tissue Holder shall be made of solid brass construction and incorporate a single-post design with open roller and tempered glass shelf. Toilet Tissue Holder shall complement Ginger Cinu product series. Toilet Tissue Holder shall be Ginger Model 4706-1/\_\_\_\_.

# 4706-1

## **Product Dimensions** (units are in inches)