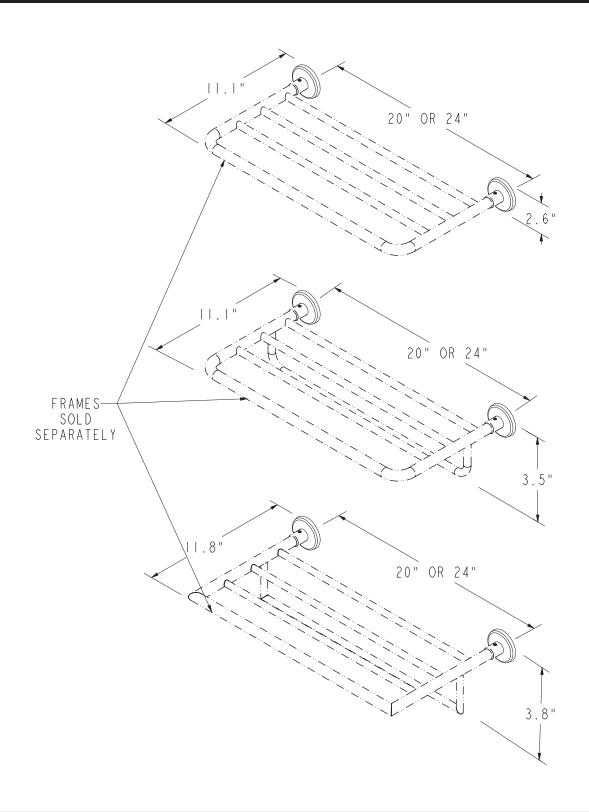

| Required Accessory: Hotel Shelf Frame |           |         |           |         |       |       |  |  |
|---------------------------------------|-----------|---------|-----------|---------|-------|-------|--|--|
| Model                                 | ☐ XX40-20 | XX40-24 | ☐ XX43-20 | XX43-24 | □ xx4 | 3S-20 |  |  |
| Finish                                | □PC       | SN      | □PC       | SN      | □PC   | □sn   |  |  |
| Image                                 |           |         |           |         |       |       |  |  |