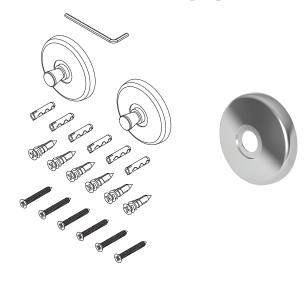

# Hotel Shelf Mounting Kit 034B

| Specified Model |                          |                   |  |  |  |  |
|-----------------|--------------------------|-------------------|--|--|--|--|
| Model           | Description              | Colors / Finishes |  |  |  |  |
| 034B            | Hotel Shelf Mounting Kit | PC SN             |  |  |  |  |

### Product Specification: Add "Color / Finish" Suffix to Model Number Below

The Hotel Shelf mounting kit shall incorporate a solid brass escutcheons, mounting brackets and necessary hardware. Hotel Shelf Mounting Kit shall complement Ginger Hotelier product series. Mounting Kit shall be Ginger Model 034B/\_\_\_\_. Required accessory Frame shall be Ginger Model XX4\_\_\_-2\_\_/\_\_\_.