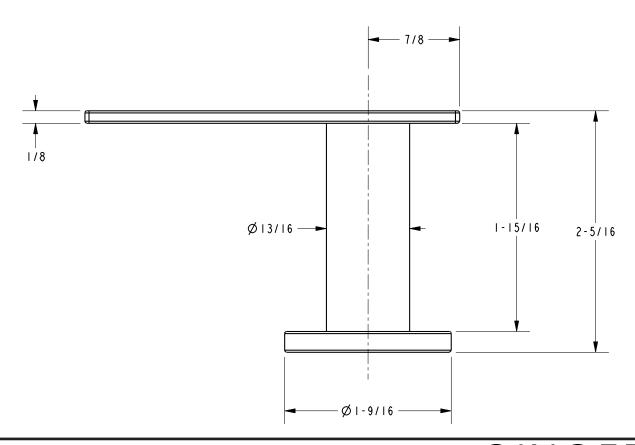

2810

### **Codes / Standards Compliance**

Meets or exceeds the following at date of manufacture:

• All applicable US Federal and State material regulations

#### **Colors / Finishes**

PC: Polished ChromeSN: Satin Nickel

Other: N/A



| Specified Model |                  |                   |
|-----------------|------------------|-------------------|
| Model           | Description      | Colors   Finishes |
| 2810            | Single Robe Hook | PC SN             |

### Product Specification: Add "Color / Finish" Suffix to Model Number Below.

The Single Robe Hook shall be made of solid brass construction. Single Robe Hook shall complement Ginger Surface product series. Single Robe Hook shall be Ginger Model  $2810/\_\_$ .

## 2810

### **Product Dimensions** (units are in inches)