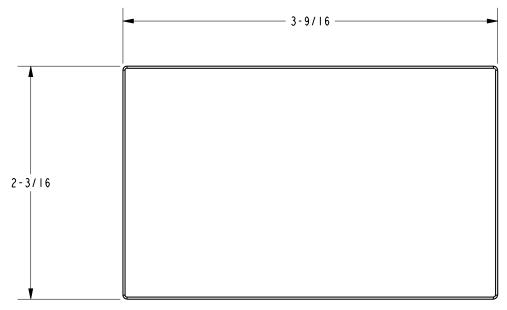

2810

### **Codes / Standards Compliance**

Meets or exceeds the following at date of manufacture:

• All applicable US Federal and State material regulations

#### **Colors / Finishes**

PC: Polished ChromeSN: Satin Nickel

Other: N/A



| Specified Model |                  |                   |
|-----------------|------------------|-------------------|
| Model           | Description      | Colors   Finishes |
| 2810            | Single Robe Hook | PC SN             |

### Product Specification: Add "Color / Finish" Suffix to Model Number Below.

The Single Robe Hook shall be made of solid brass construction. Single Robe Hook shall complement Ginger Surface product series. Single Robe Hook shall be Ginger Model  $2810/\_\_$ .

## 2810

### **Product Dimensions** (units are in inches)