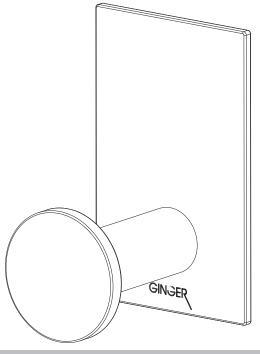

## Single Robe Hook

2810

### Product Specification: Add "Color / Finish" Suffix to Model Number Below.

The Single Robe Hook shall be made of solid brass construction. Single Robe Hook shall complement Ginger Surface product series. Single Robe Hook shall be Ginger Model  $2810/\_\_$ .