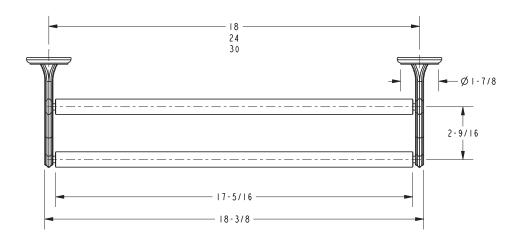

### **Product Dimensions** (units are in inches)

#### **Colors / Finishes**

PN: Polished Nickel
SN: Satin Nickel
PC: Polished Chrome
ORB: Oil Rubbed Bronze

• Other: Refer to the Ginger catalog for additional color/finish options.

| Specified Model |               |                              |  |
|-----------------|---------------|------------------------------|--|
| Model           | Description   | Colors   Finishes            |  |
| 2702H           | 18" Towel Bar | □ PN □ SN □ PC □ ORB □ Other |  |
| 2703H           | 24" Towel Bar | □ PN □ SN □ PC □ ORB □ Other |  |
| 2704H           | 32" Towel Bar | □ PN □ SN □ PC □ ORB □ Other |  |
|                 |               |                              |  |
|                 |               |                              |  |
|                 |               |                              |  |