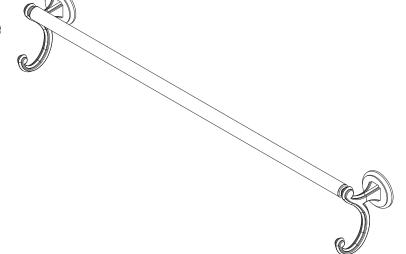

#### **Features**

- · Solid brass construction
- Complements Circe product series

Towel Bar **2702H** Also 2703H, 2704H

The Towel Bar shall be made of solid brass construction. Towel Bar shall complement Ginger Circe product series. Towel Bar shall be Ginger Model  $270\_H/\_$ .