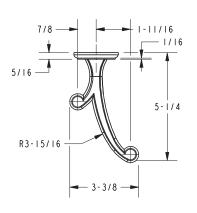

Bar | □ PN □ SN □ PC □ ORB □ Other |  |
|                 |               |                              |  |
|                 |               |                              |  |
|                 |               |                              |  |

| <b>Product Specification:</b> | Add "Length Indicator and Color / Finish" suffix to Model number, below |
|-------------------------------|-------------------------------------------------------------------------|
|-------------------------------|-------------------------------------------------------------------------|

The Towel Bar shall be made of solid brass construction. Towel Bar shall complement Ginger Circe product series. Towel Bar shall be Ginger Model  $270\_H/\_$ .

## 2702H

### **Product Dimensions** (units are in inches)