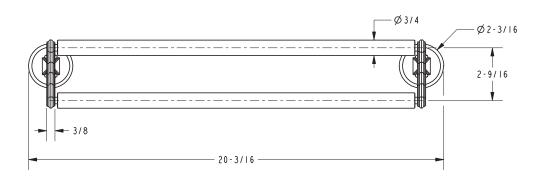

ar | □ PN □ SN □ PC □ ORB □ Other |  |
|                 |               |                              |  |
|                 |               |                              |  |
|                 |               |                              |  |

| <b>Product Specification:</b> | Add "Length Indicator and Color / Finish" suffix to Model number, below |
|-------------------------------|-------------------------------------------------------------------------|
|-------------------------------|-------------------------------------------------------------------------|

The Towel Bar shall be made of solid brass construction. Towel Bar shall complement Ginger Circe product series. Towel Bar shall be Ginger Model  $270\_H/\_$ .

## 2702H

### **Product Dimensions** (units are in inches)