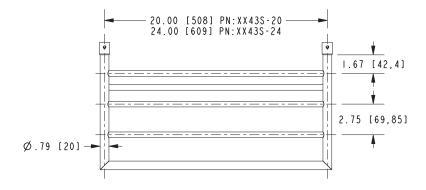

## **HOTEL SHELF FRAME**

**Hotel Shelf** 

XX43S-20

Also XX43S-24

### **Colors / Finishes**

- ORB: Oil Rubbed Brass
- PB: Polished Brass
- PC: Polished Chrome
- PN: Polished Nickel
- SN: Satin Nickel

| Specified Model |                                                     |                      |  |  |
|-----------------|-----------------------------------------------------|----------------------|--|--|
| Model           | Description Colors / Finishes                       |                      |  |  |
| XX43S-20        | 20" Squared Corner Hotel Shelf Frame with Towel Bar | □ORB □PB □PC □PN □SN |  |  |
| XX43S-24        | 24" Squared Corner Hotel Shelf Frame with Towel Bar | □ORB □PB □PC □PN □SN |  |  |