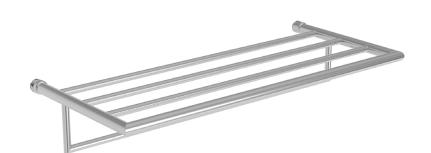

## **HOTEL SHELF FRAME**

**Hotel Shelf** 

XX43S-20

Also XX43S-24

#### **Features**

- Solid brass frame
- Shelf extends 11" from the wall
- Intended for use with Ginger hotel shelf mounting kit as specified (Required Accessory)
- Integral towel bar