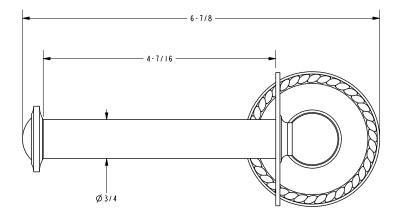

Satin NickelPB: Polished BrassPC: Polished Chrome



| Specified Model |                            |                   |
|-----------------|----------------------------|-------------------|
| Model           | Description                | Colors   Finishes |
| 1507            | Spare Toilet Tissue Holder | □ SN □ PB □ PC    |
|                 |                            |                   |

#### Product Specification: Add "Color / Finish" Suffix to Model Number Below.

The Toilet Tissue Holder shall be made of solid brass construction and incorporate a single-post, vertical open roller design. Toilet Tissue Holder shall complement Ginger Canterbury product series. Toilet Tissue Holder shall be Ginger Model 1507/\_\_\_\_.

# **1507**

### **Product Dimensions** (units are in inches)