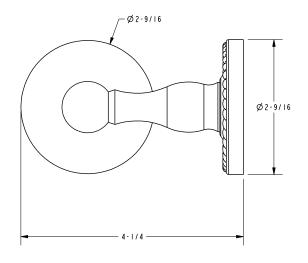

atin NickelPB: Polished BrassPC: Polished Chrome



| Specified Model |                            |                   |
|-----------------|----------------------------|-------------------|
| Model           | Description                | Colors   Finishes |
| 1507            | Spare Toilet Tissue Holder | □ SN □ PB □ PC    |
|                 |                            |                   |

#### Product Specification: Add "Color / Finish" Suffix to Model Number Below.

The Toilet Tissue Holder shall be made of solid brass construction and incorporate a single-post, vertical open roller design. Toilet Tissue Holder shall complement Ginger Canterbury product series. Toilet Tissue Holder shall be Ginger Model 1507/\_\_\_\_.

# **1507**

### **Product Dimensions** (units are in inches)