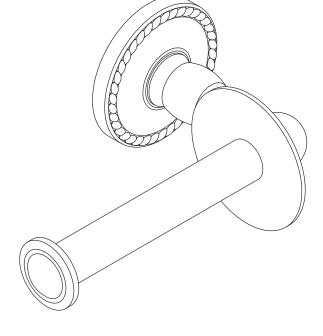

### Toilet Tissue Holder

**1507** 

#### **Features**

- Solid brass construction
- Single-post, vertical open roller design
- Complements Canterbury product series

#### Product Specification: Add "Color / Finish" Suffix to Model Number Below.

The Toilet Tissue Holder shall be made of solid brass construction and incorporate a single-post, vertical open roller design. Toilet Tissue Holder shall complement Ginger Canterbury product series. Toilet Tissue Holder shall be Ginger Model 1507/\_\_\_\_.