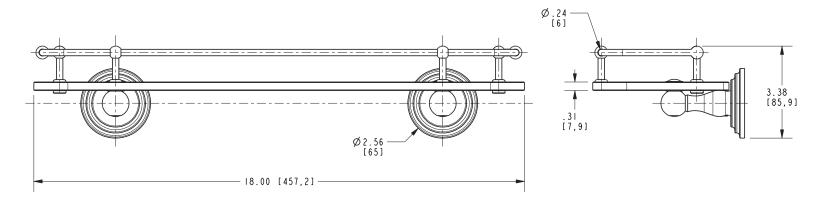

#### **Features**

- Solid brass construction
- Tempered glass with polished edges
- Complements Chelsea product series
- Supports 5 lbs. (2.26 kg.)

#### **Colors / Finishes**

• PC: Polished Chrome • PN: Polished Nickel • SN: Satin Nickel

| Specified Model |                   |                   |
|-----------------|-------------------|-------------------|
| Model           | Description       | Colors   Finishes |
| 1135T-18        | 18" Gallery Shelf | PC PN SN          |