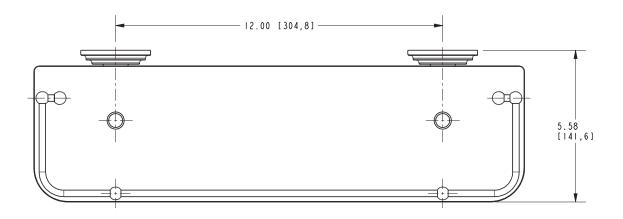

#### **Colors / Finishes**

• PC: Polished Chrome • PN: Polished Nickel • SN: Satin Nickel

| Specified Model |                   |                   |
|-----------------|-------------------|-------------------|
| Model           | Description       | Colors   Finishes |
| 1135T-18        | 18" Gallery Shelf | PC PN SN          |

| Replacement Parts |                             |                   |
|-------------------|-----------------------------|-------------------|
| Model             | Description                 | Colors   Finishes |
| 1135-18TSCL       | 18" Replacement Glass Shelf | □ NA              |