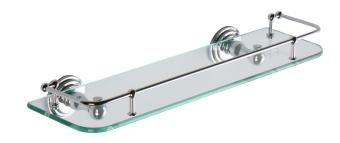

## **CHELSEA**

**Toiletry Shelf** 1135T-18

#### **Features**

- Solid brass construction
- Tempered glass with polished edges
- Complements Chelsea product series
- Supports 5 lbs. (2.26 kg.)

#### **Colors / Finishes**

• PC: Polished Chrome • PN: Polished Nickel • SN: Satin Nickel

| Specified Model |                   |                   |
|-----------------|-------------------|-------------------|
| Model           | Description       | Colors   Finishes |
| 1135T-18        | 18" Gallery Shelf | PC PN SN          |